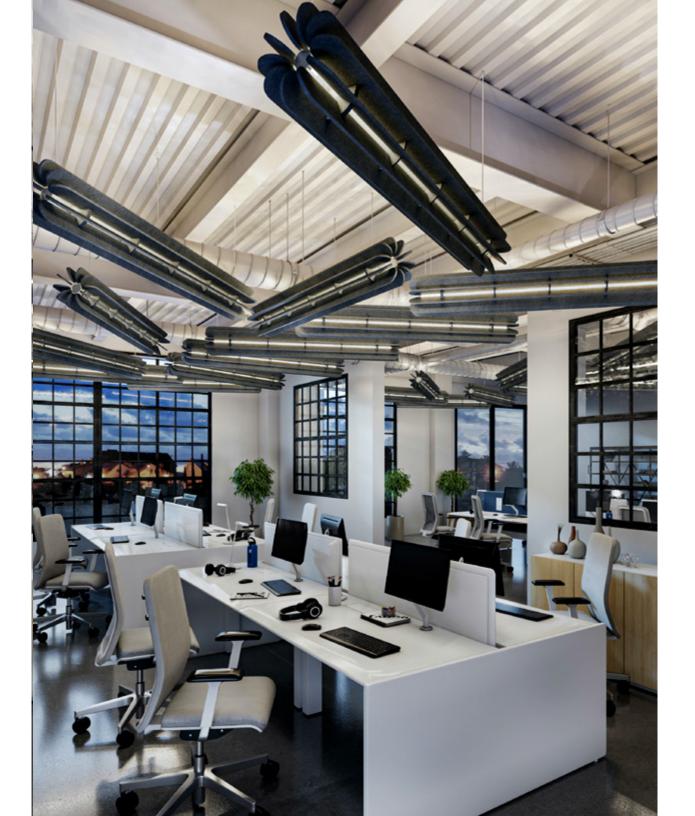

## **FANS**

Radial design provides filtered illumination in a square pendant fixture. Optimal sound absorption can help foster both intimate settings and open spaces.