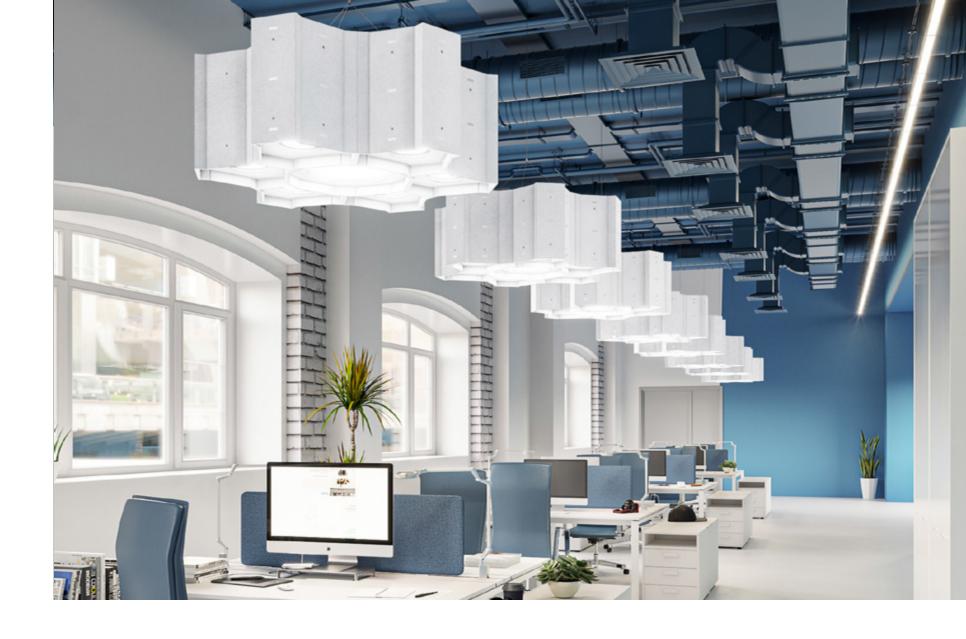

## **LIGHTBOX**

A square baffle fitted with downlighting can be incorporated into any ceiling design with clean lines and a modern aesthetic.

Cogs utilizes a series of interlocking 3D hexagonal blocks combined with a chandelier pendant LED light. The hollow cavity in each block provides exceptional acoustical performance.