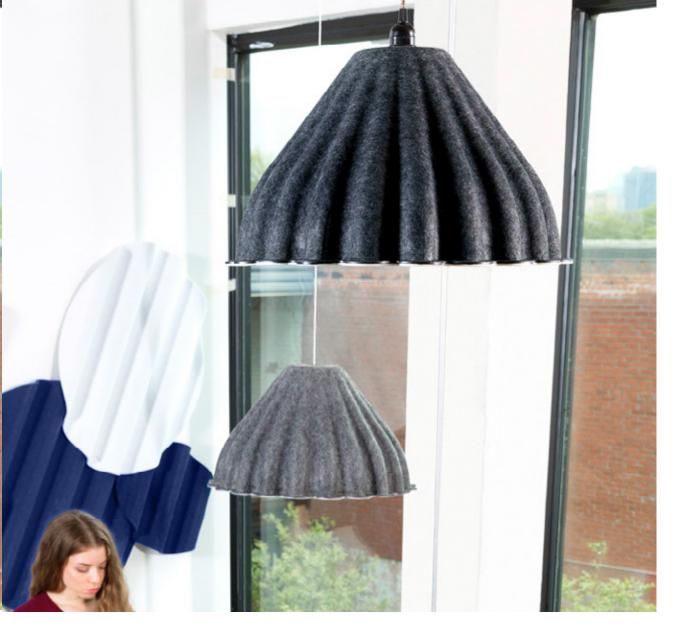

## **CUPS**

Perfect for an office, lounge or lobby, CUPS is an acoustical overhead light made with 4 identical quarter dome pressed PET pieces. Sound absorption and downward illumination create a soothing, harmonious environment.

Give a little nod to nature. Reminiscent of a delicate flower, CUPS: PUFFLE combines downlighting in a pleasing form that provides sound absorbing functionality