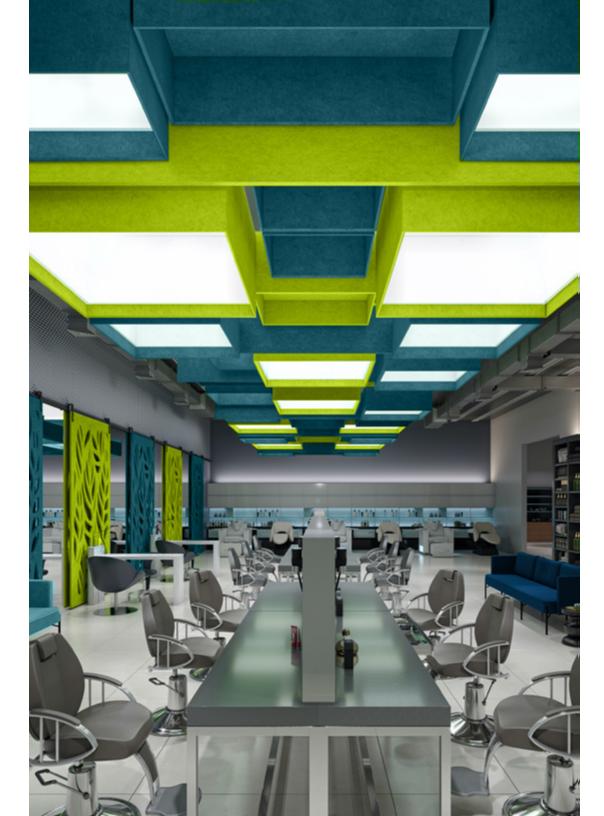

## LIGHTBEAM

Define individual spaces or arrange in clusters to encompass an entire space in almost any desired pattern or orientation, providing both optimal lighting and exceptional reverberation control.