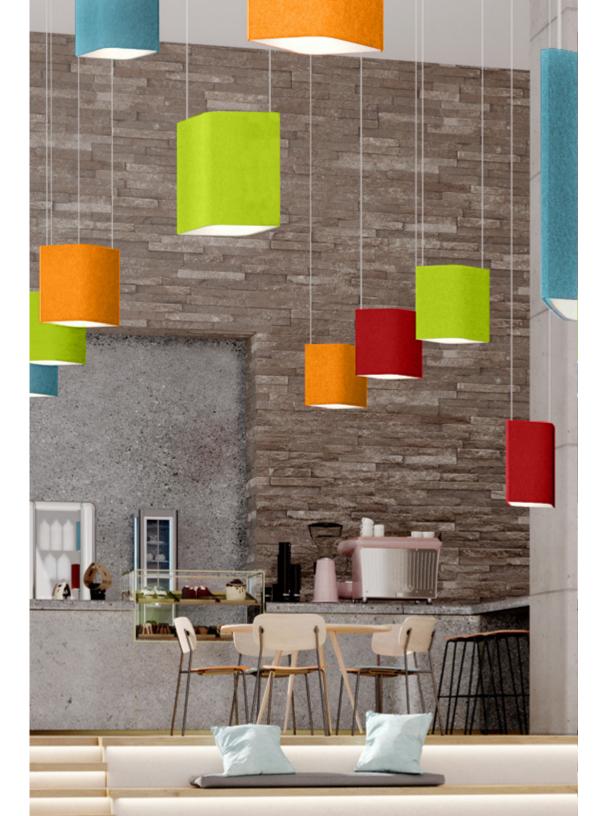

## **ORBS**

Function and whimsy work together with curved, radial petals for a suspended lighting system. Create a unique installation or use individual fixtures to define a space.

Sound absorbing materials in a contemporary design work with high-performance LED lighting that optimizes both lighting and sound with unique architectural elements.

### Colors.