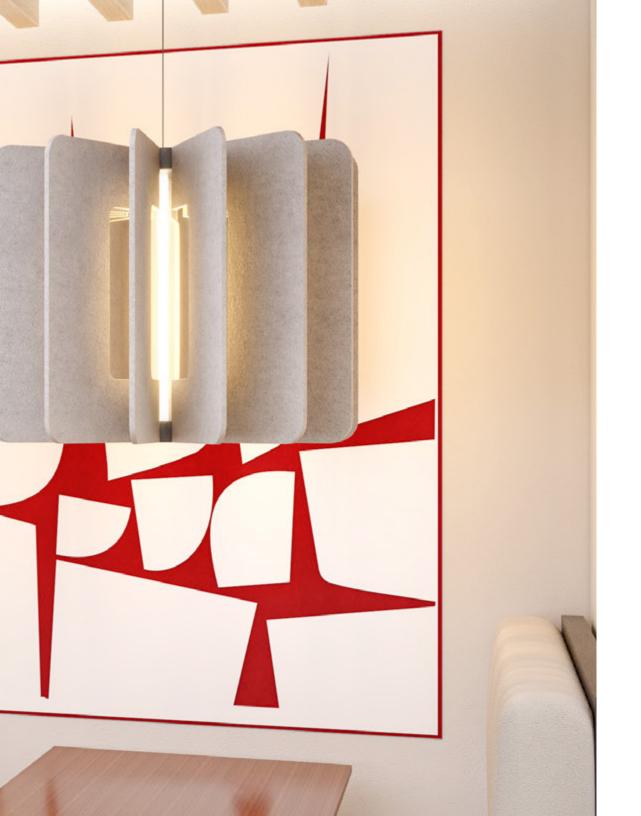

## **LIGHTBOX**

A square baffle fitted with downlighting can be incorporated into any ceiling design with clean lines and a modern aesthetic.

Cogs utilizes a series of interlocking 3D hexagonal blocks combined with a chandelier pendant LED light. The hollow cavity in each block provides exceptional acoustical performance.