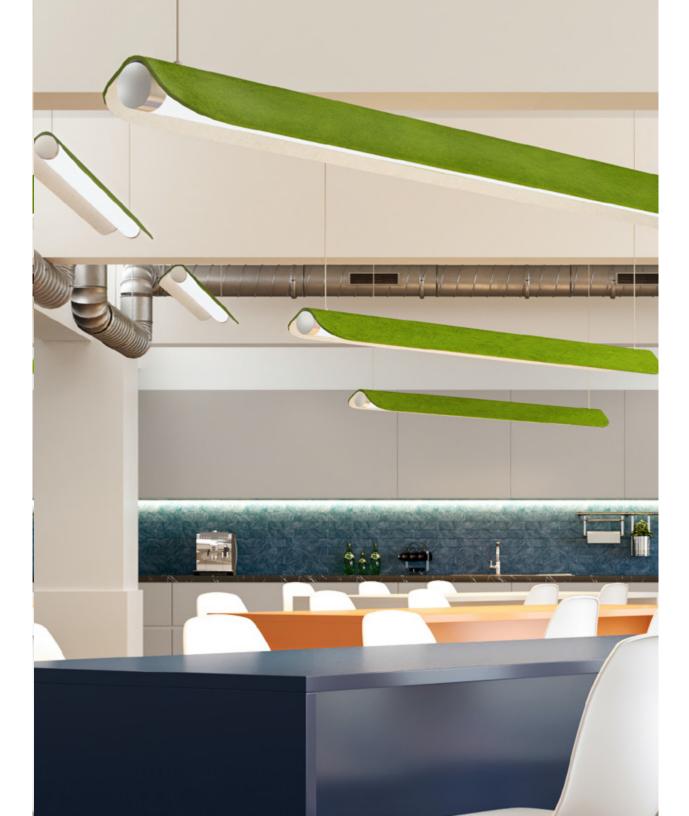

## **FLEX**

Give a creative look to any space. FLEX LIGHT provides the ample illumination of traditional tube lighting with high-performance LED light and a gently bent PET "roof."