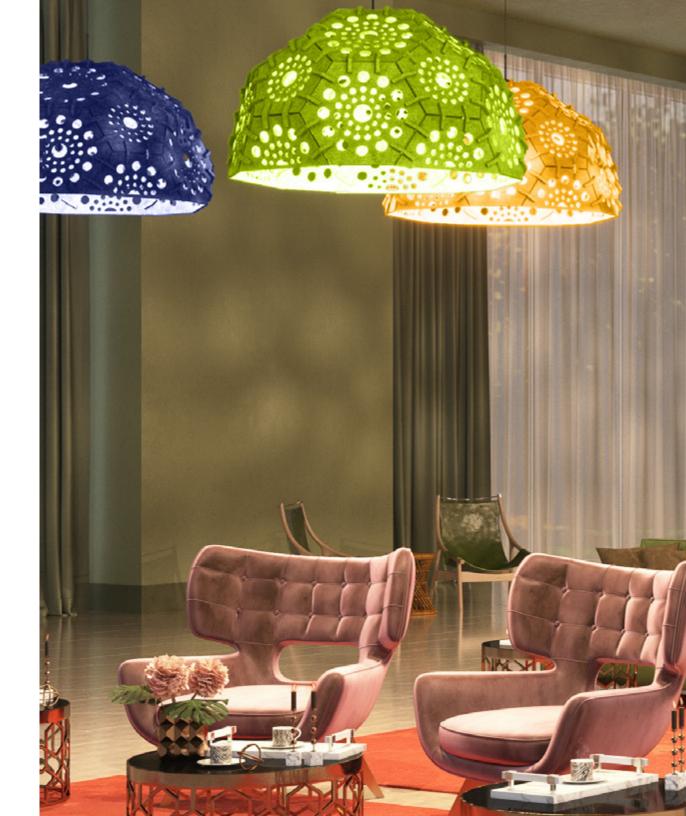

## HEX GLOBES

Create the ultimate ambiance with this suspended acoustical light fixture. The unique cut-out pattern provides a chandelier-like luminescence that plays off the surfaces of the space.