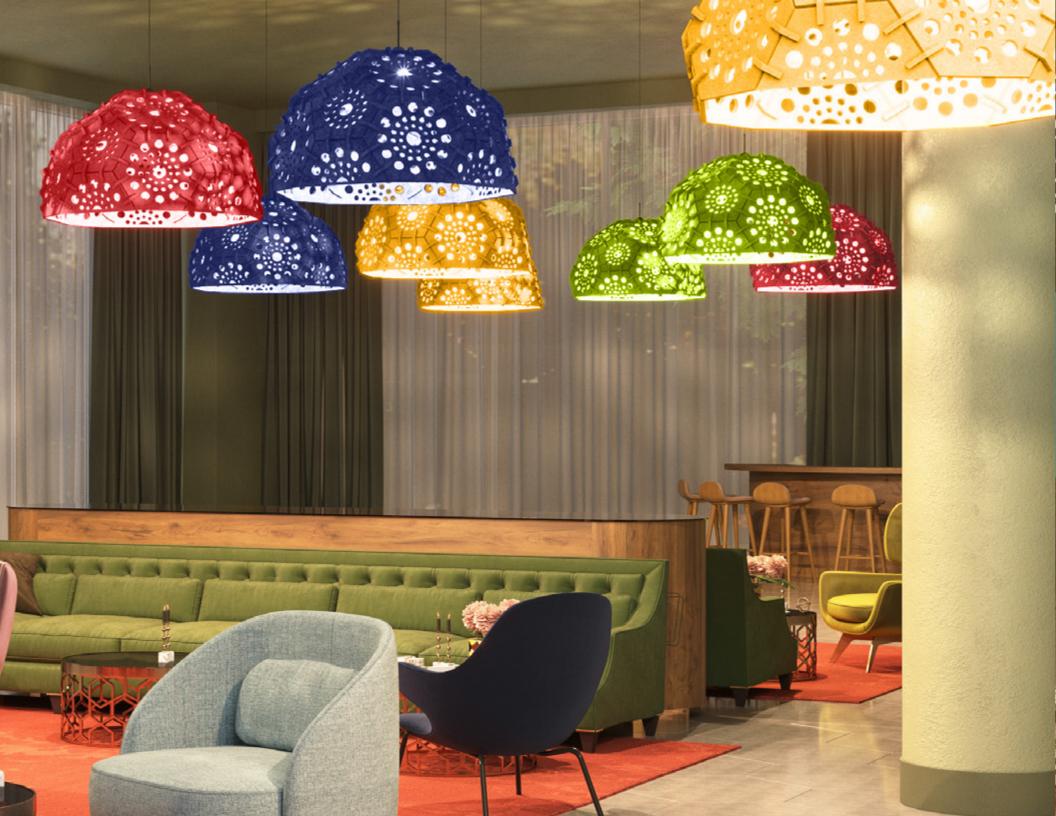

## HEX GLOBES

Create the ultimate ambiance with this suspended acoustical light fixture. The unique cut-out pattern provides a chandelier-like luminescence that plays off the surfaces of the space.