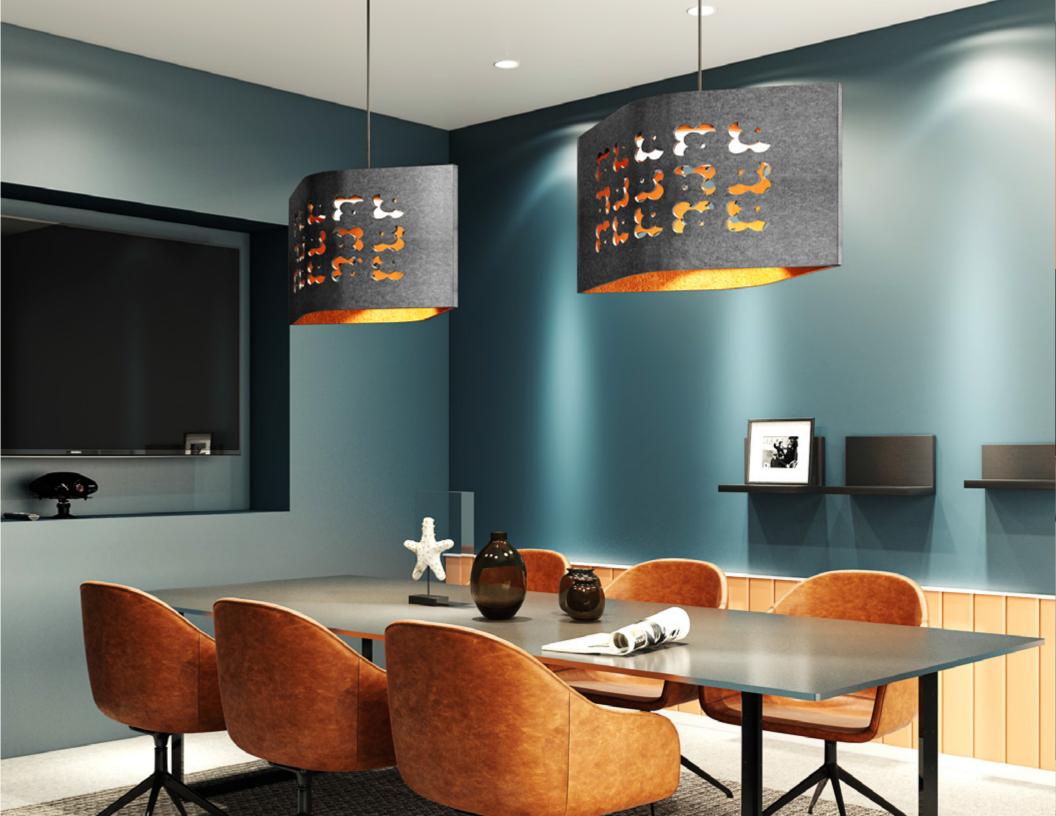

## HEX GLOBES

Create the ultimate ambiance with this suspended acoustical light fixture. The unique cut-out pattern provides a chandelier-like luminescence that plays off the surfaces of the space.