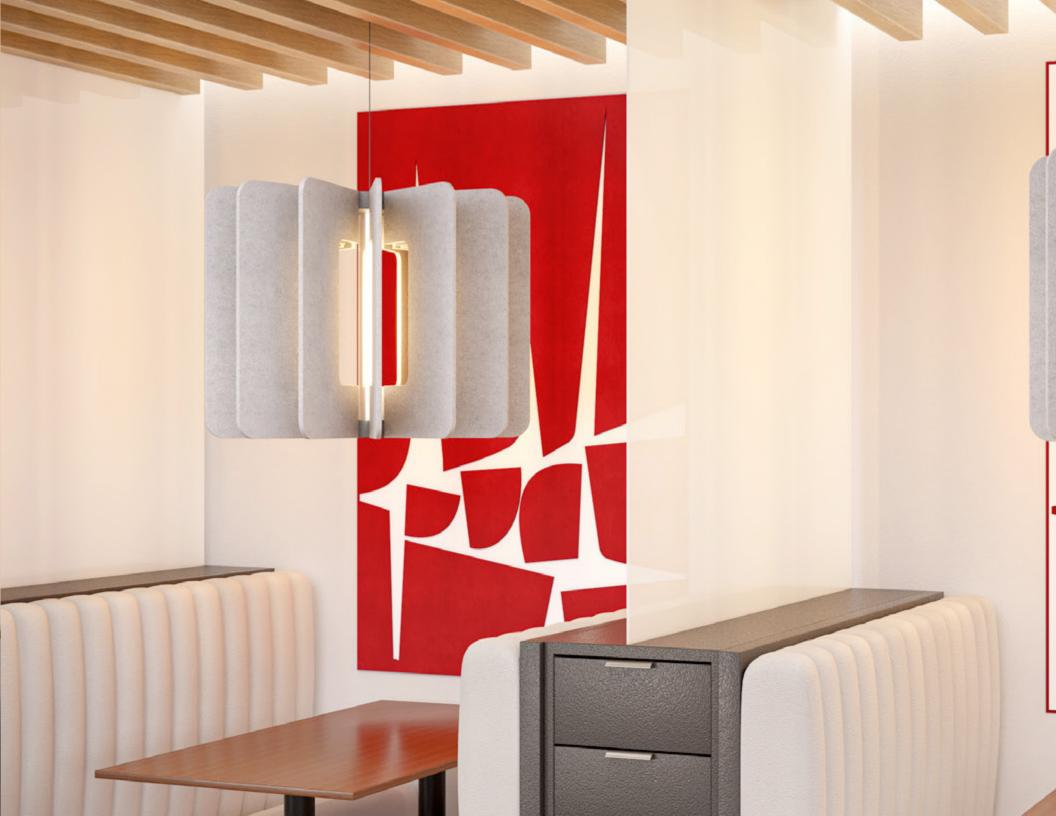

## **LIGHTBOX**

A square baffle fitted with downlighting can be incorporated into any ceiling design with clean lines and a modern aesthetic.

Cogs utilizes a series of interlocking 3D hexagonal blocks combined with a chandelier pendant LED light. The hollow cavity in each block provides exceptional acoustical performance.