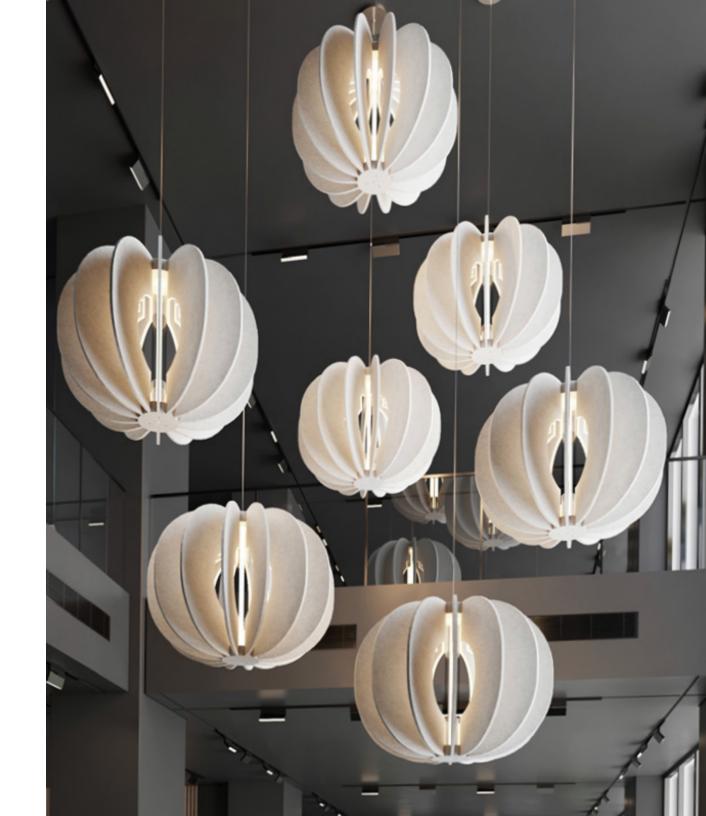

## **ORBS**

Function and whimsy work together with curved, radial petals for a suspended lighting system. Create a unique installation or use individual fixtures to define a space.

Sound absorbing materials in a contemporary design work with high-performance LED lighting that optimizes both lighting and sound with unique architectural elements.