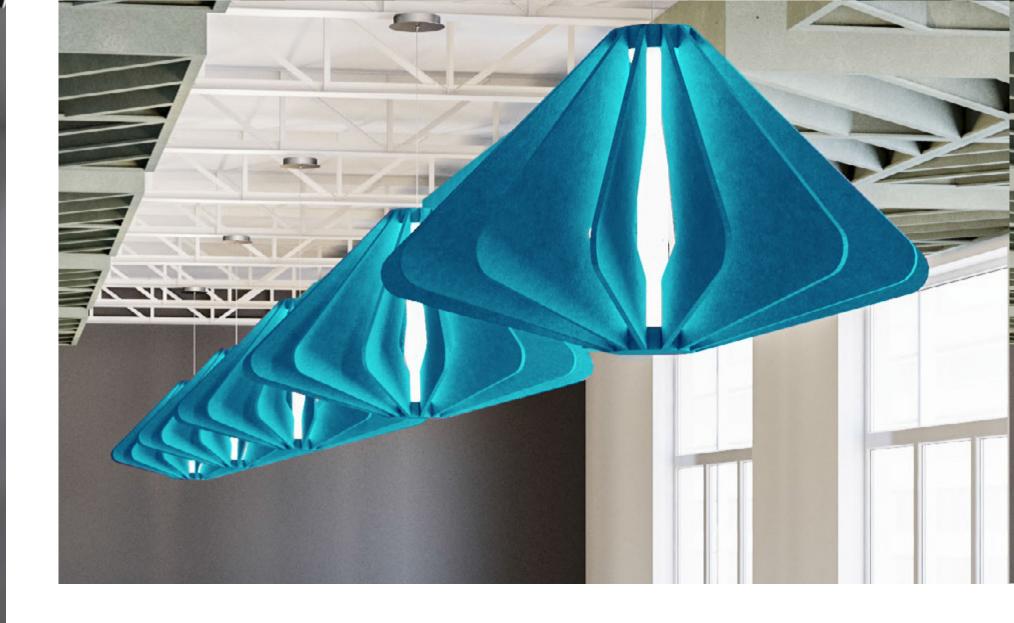

## **TAPERS**

TAPERS drum light fixture is a tapered shaped PET baffle housing with a design inspired by the human eye. The hollow cavity design creates high-performing sound absorption.