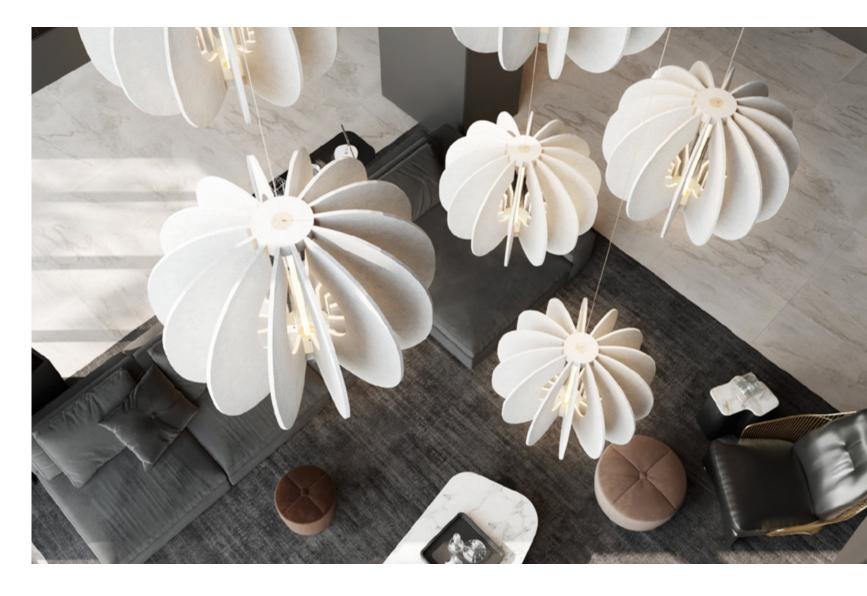

## **ORBS**

Function and whimsy work together with curved, radial petals for a suspended lighting system. Create a unique installation or use individual fixtures to define a space.

Sound absorbing materials in a contemporary design work with high-performance LED lighting that optimizes both lighting and sound with unique architectural elements.