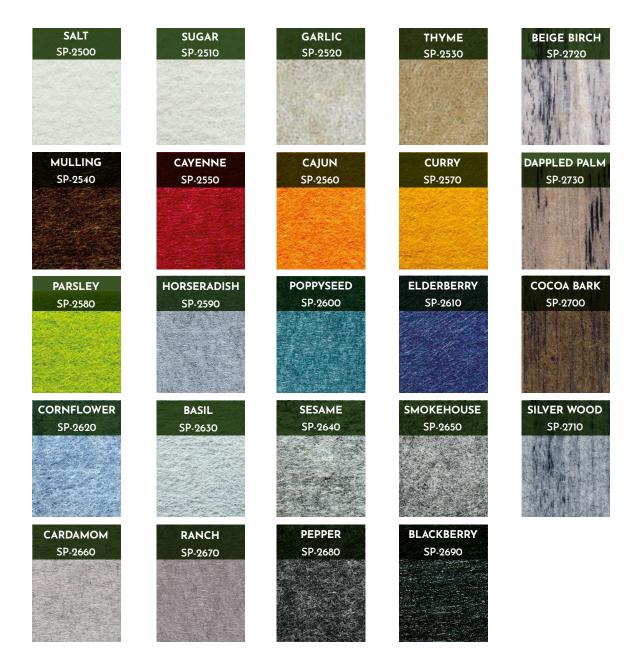

ownward illumination create a soothing, harmonious environment.







Give a little nod to nature. Reminiscent of a delicate flower, CUPS: PUFFLE combines downlighting in a pleasing form that provides sound absorbing functionality

## CUPS: RUFFLE

## **LIGHTBOX**

A square baffle fitted with downlighting can be incorporated into any ceiling design with clean lines and a modern aesthetic.





Cogs utilizes a series of interlocking 3D hexagonal blocks combined with a chandelier pendant LED light. The hollow cavity in each block provides exceptional acoustical performance.



## HEX GLOBES

Create the ultimate ambiance with this suspended acoustical light fixture. The unique cut-out pattern provides a chandelier-like luminescence that plays off the surfaces of the space.





### Colors.



## Info.

All of our acoustical solutions are made with PET acoustical felt, manufactured with 55% post-consumer recycled content.

#### Sound and Fire Ratings

Sound Absorption | ASTM C423 NRC Rating | 0.70 - 1.3 Fire Rating | ASTM E-84, Class A

#### **Environmental Factors**

100% recyclable Low VOC Emissions | ASTM D5116 LEED | MRc4

# SOLACE



844.458.8115
HEARTLANDCOLLECTION.US