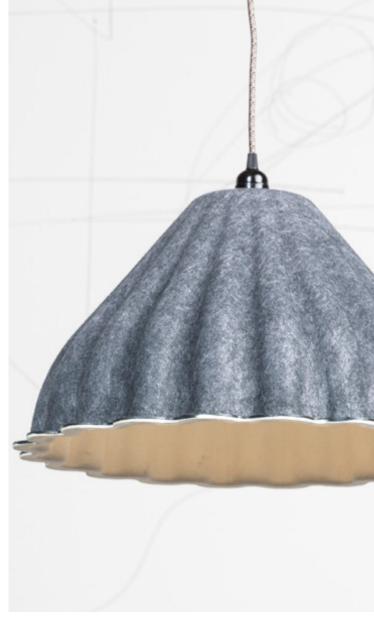

## **TAPERS**

TAPERS drum light fixture is a tapered shaped PET baffle housing with a design inspired by the human eye. The hollow cavity design creates high-performing sound absorption.