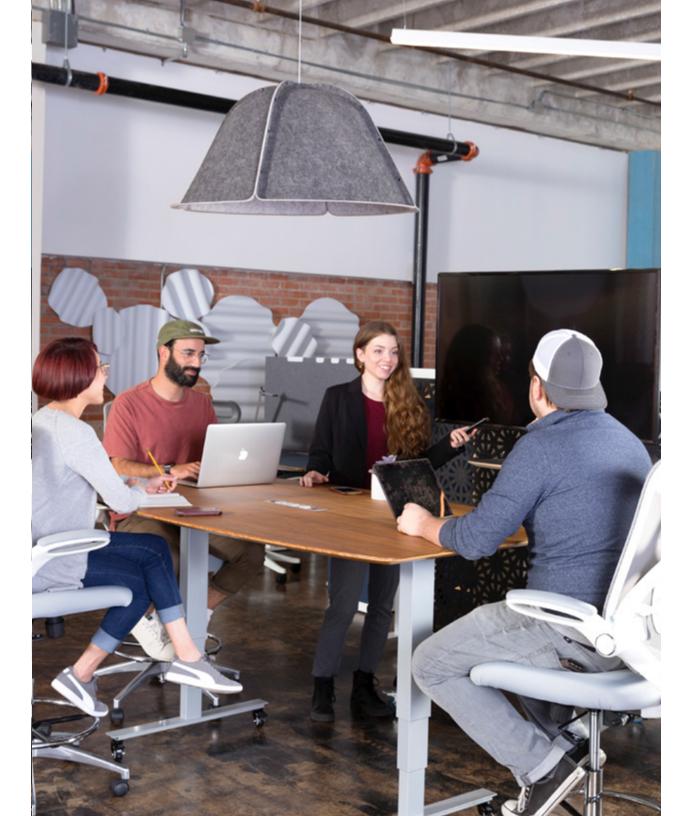

## **CUPS**

Perfect for an office, lounge or lobby, CUPS is an acoustical overhead light made with 4 identical quarter dome pressed PET pieces. Sound absorption and downward illumination create a soothing, harmonious environment.