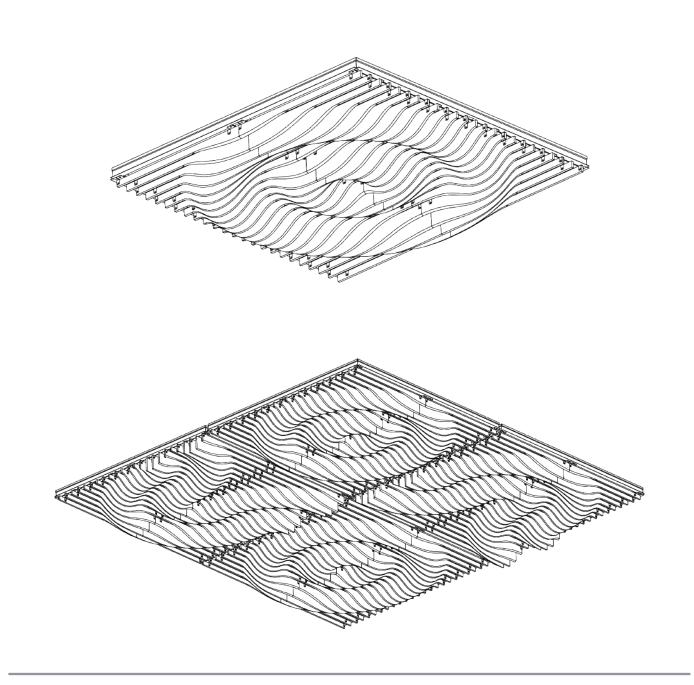

2.17 | 3.39 | 4.89 |     |

Test was conducted while product was in its actual installation setting

All NRC testings assumes one face/one object and does not account for the product thickness  $\,$ 

| Environment | Low VOC;                       |
|-------------|--------------------------------|
|             | Post-Consumer Recycled Content |
|             | 100% Recyclable                |

#### Installation

RIPPLE (SLICE) comes fully constructed with LF Spike Bracket assembly for simple and fast installation to existing T-Grid ceiling. Custom installing may be requested for other ceiling type.

| Country of Origin | USA |
|-------------------|-----|
|-------------------|-----|





## RIPPLE (SLICE)

## **Dimensions & Hardware Info**







# RIPPLE (SLICE)

## **Ceiling Layouts**