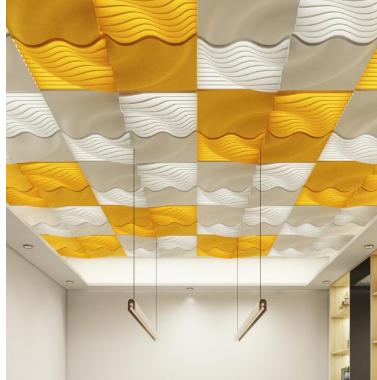

## RIPPLE (SLICE)

Acoustical Drop Grid Ceiling Application

Make waves with the subtle fluidity of RIPPLE (SLICE). The unique geometry uses thin, PET blades for a fan-like aesthetic. RIPPLE (SLICE) snaps into any existing T-Grid with our patent pending Spike Bracket for easy installation. RIPPLE (SLICE) can be mixed and matched with RIPPLE (SOLID) or installed independently for a streamlined look.

## **Ceiling Layouts**