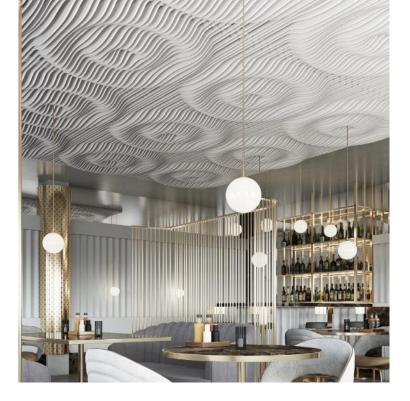

## RIPPLE (SOLID)

Acoustical Ceiling Block Structure

Architectural geometry creates a three-dimensional ceiling application that can snap right into a T-Grid or even be transformed into a suspended installation. RIPPLE (SOLID) is formed into a pleasing wavelike ripple with a hollow cavity for optimal sound absorption. RIPPLE (SOLID) can be used independently or mixed and matched with with RIPPLE (SLICE).

## **Ceiling Layouts**