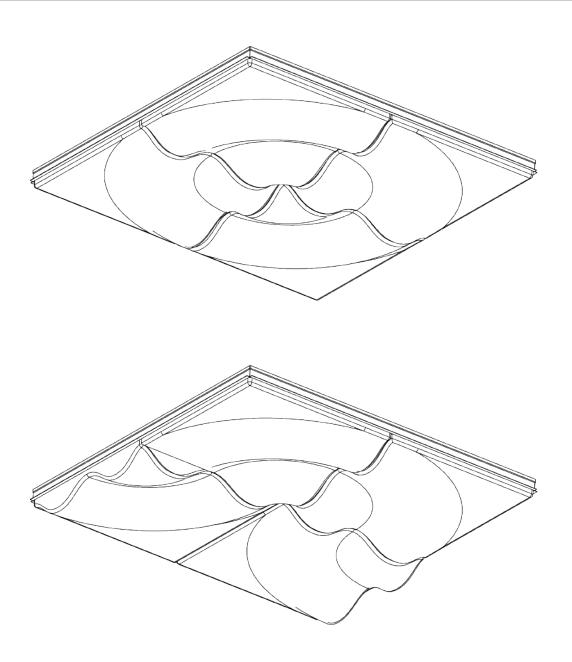

Sabins per m(²) | 3.96 | 6.48 | 7.16 | 7.15 |     |

Test was conducted while product was in its actual installation setting

All NRC testings assumes one face/one object and does not account for the product thickness  $\,$ 

| Environment | Low VOC;                       |
|-------------|--------------------------------|
|             | Post-Consumer Recycled Content |
|             | 100% Recyclable                |

#### Installation

RIPPLE (SOLID) comes fully constructed with magnetic backings for simple and fast installation to existing T-Grid ceiling. Custom installing may be requested for other ceiling types.

| Country of Origin | USA |
|-------------------|-----|
|-------------------|-----|





# RIPPLE (SOLID)

## **Dimensions**







# RIPPLE (SOLID)

## **Ceiling Layouts**









## RIPPLE (SLICE)

Acoustical Drop Grid Ceiling Application

Make waves with the subtle fluidity of RIPPLE (SLICE). The unique geometry uses thin, PET blades for a fan-like aesthetic. RIPPLE (SLICE) snaps into any existing T-Grid with our patent pending Spike Bracket for easy installation. RIPPLE (SLICE) can be mixed and matched with RIPPLE (SOLID) or installed independently for a streamlined look.

| Application          |            | Ceiling Grid Application |            |              |
|----------------------|------------|--------------------------|------------|--------------|
|                      | L          | W                        | Н          | WEIGHT       |
| RIPPLE (SLICE)       | 24"        | 24"                      | 4"         | 1.9 lbs.     |
| Custom sizing a