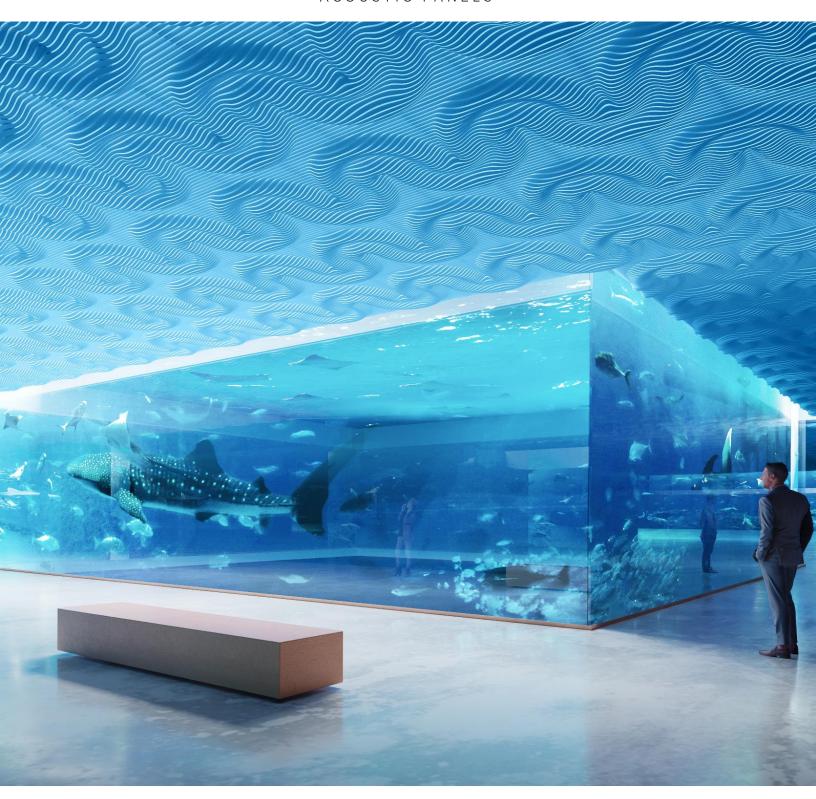

## RIPPLE (SOLID)

Acoustical Ceiling Block Structure

Architectural geometry creates a three-dimensional ceiling application that can snap right into a T-Grid or even be transformed into a suspended installation. RIPPLE (SOLID) is formed into a pleasing wavelike ripple with a hollow cavity for optimal sound absorption. RIPPLE (SOLID) can be used independently or mixed and matched with with RIPPLE (SLICE).