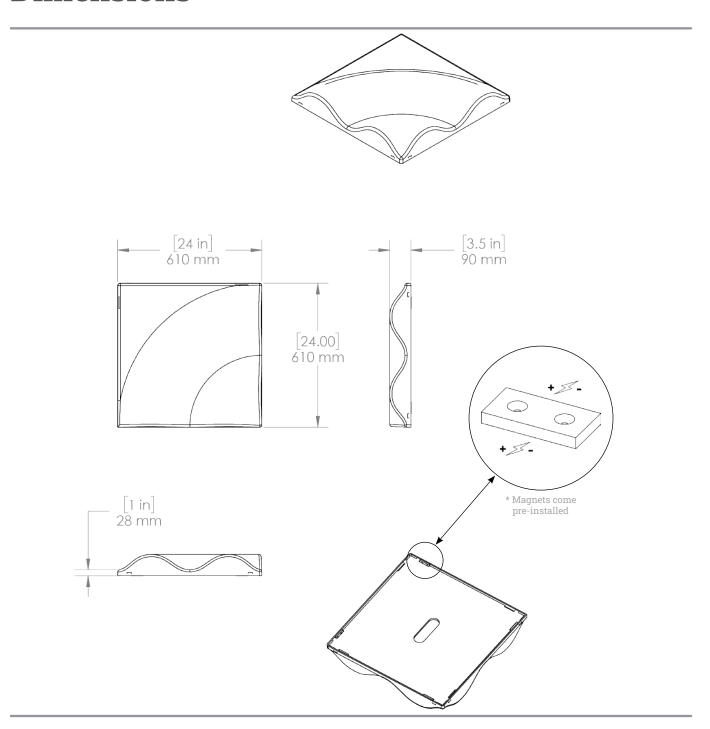

| 0.50 | 0.97 | 1.07 | 1.07 | 1.0 |
| Sabins per m(²) | 3.96 | 6.48 | 7.16 | 7.15 |     |

Test was conducted while product was in its actual installation setting

All NRC testings assumes one face/one object and does not account for the product thickness  $\,$ 

| Environment | Low VOC;                       |
|-------------|--------------------------------|
|             | Post-Consumer Recycled Content |
|             | 100% Recyclable                |

#### Installation

RIPPLE (SOLID) comes fully constructed with magnetic backings for simple and fast installation to existing T-Grid ceiling. Custom installing may be requested for other ceiling types.

| Country of Origin | USA |
|-------------------|-----|
|-------------------|-----|





# RIPPLE (SOLID)

## **Dimensions**







# RIPPLE (SOLID)

## **Ceiling Layouts**









## RIPPLE (SLICE)

Acoustical Drop Grid Ceiling Application

Make waves with the subtle fluidity of RIPPLE (SLICE). The unique geometry uses thin, PET blades for a fan-like aesthetic. RIPPLE (SLICE) snaps into any existing T-Grid with our patent pending Spike Bracket for easy installation. RIPPLE (SLICE) can be mixed and matched with RIPPLE (SOLID) or installed independently for a streamlined look.

| Application          |            | Ceiling Grid Application |            |              |
|----------------------|------------|--------------------------|------------|--------------|
|                      | L          | W                        | Н          | WEIGHT       |
| RIPPLE (SLICE)       | 24"        | 24"