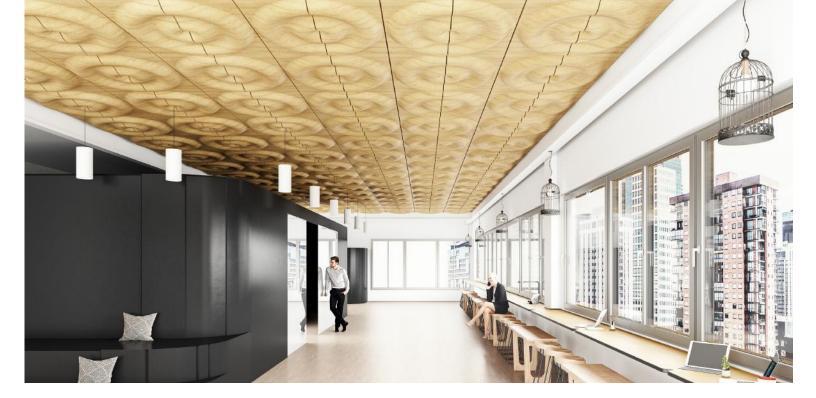

## RIPPLE (SOLID)

Acoustical Ceiling Block Structure

Architectural geometry creates a three-dimensional ceiling application that can snap right into a T-Grid or even be transformed into a suspended installation. RIPPLE (SOLID) is formed into a pleasing wavelike ripple with a hollow cavity for optimal sound absorption. RIPPLE (SOLID) can be used independently or mixed and matched with with RIPPLE (SLICE).