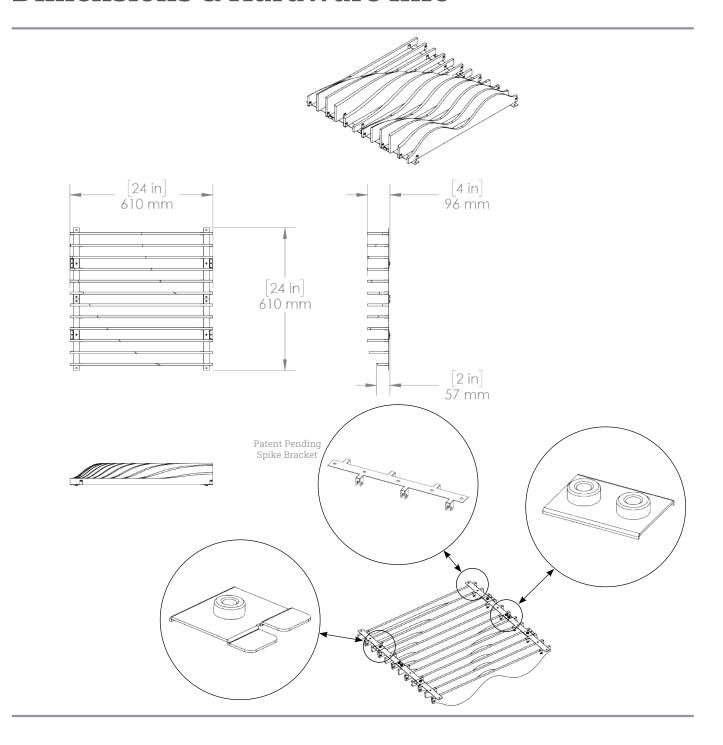

| Application          |            | Ceiling Grid Application |            |              |
|----------------------|------------|--------------------------|------------|--------------|
|                      | L          | W                        | Н          | WEIGHT       |
| RIPPLE (SLICE)       | 24"        | 24"                      | 4"         | 1.9 lbs.     |
| Custom sizing availa | ible       |                          |            |              |
| Hardware             |            |                          |            |              |
| Default: Dr          | op Ceiling | : Spike Bra              | icket, Bra | icket Joiner |
| Material Content     | 9 mm 10    | 00% PET (5               | 55% recyc  | led content) |
| Flammability         |            | AS                       | STM E84    | Class A or B |

#### Installation

RIPPLE (SLICE) comes fully constructed with LF Spike Bracket assembly for simple and fast installation to existing T-Grid ceiling. Custom installing may be requested for other ceiling type.

## **Dimensions & Hardware Info**