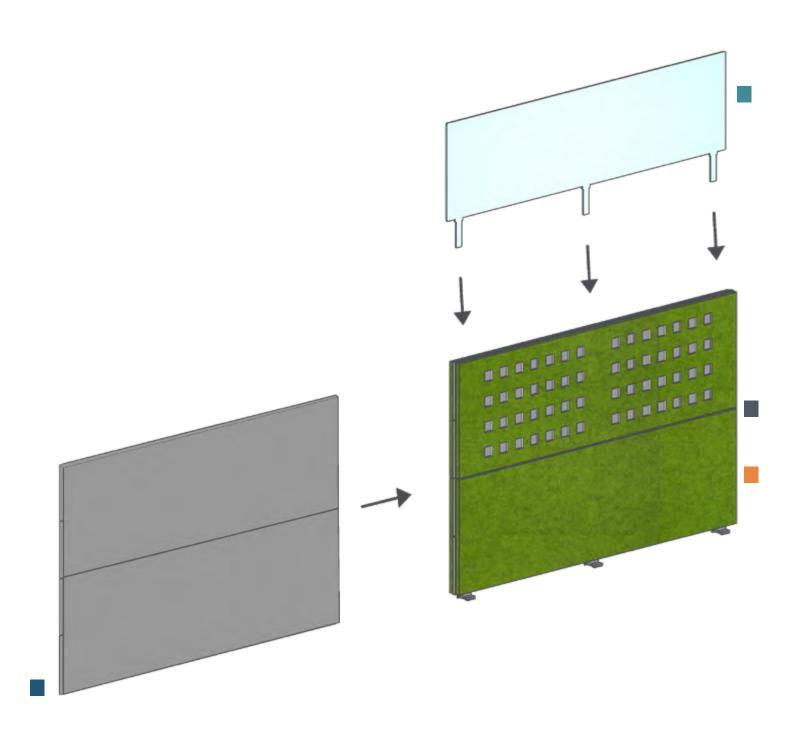

**Blocking** For added sound control, WHISPER allows for a vinyl sound-blocking insert when more privacy is needed. Sound-blocking insert further provides a lovely three-dimensional effect when used with perforated options.

**Stability** All WHISPER panels are assembled with a robust internal aluminum frame that allows for various mounting, hanging and sliding configurations.

**Absorption** All WHISPER division is made with a two-layer PET design with a hollow internal cavity, providing a near-perfect NRC Rating. Whether you're dividing whole spaces, nooks and crannies, workstations or individual desks, WHISPER is the perfect solution for a beautiful space with exemplary sound blocking acoustic performance.

**Protection** Incorporate acrylic into any WHISPER division solution for an added layer of protection. Acrylic is available in 2 options: as an above-the-wall insert, or a built-in sheet that allows for see-thru visibility when patterns/perforations are cut into the PET while still maintaining a protective barrier.