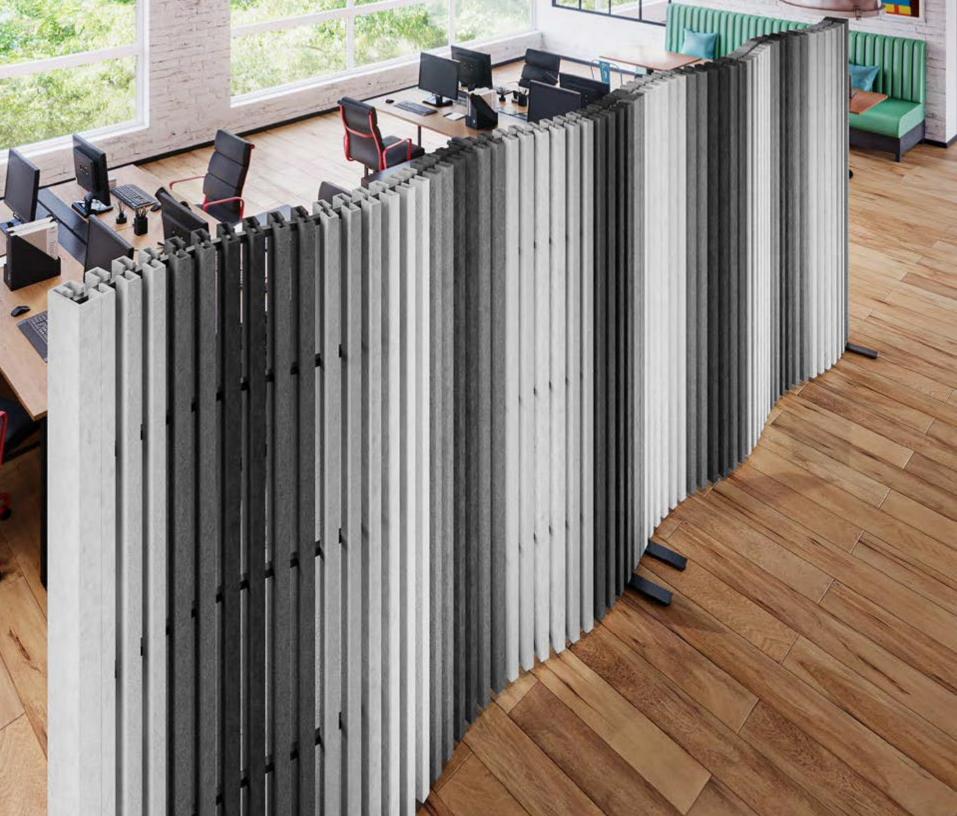

WHISPER FREE-STANDING WALL

Provide unique functionality to shared spaces by creating a sense of privacy in an open floor plan office or community setting.

#### WHISPER FREE-STANDING WALL

#### WHISPER FREE-STANDING WALL

Create the perfect space within a space. WHISPER technology's acrylic add-on can be utilized as an above wall insert to maintain a protective barrier. If a seethrough pattern is selected and a clear protective barrier is required, built-in acrylic can be added inside the panel.