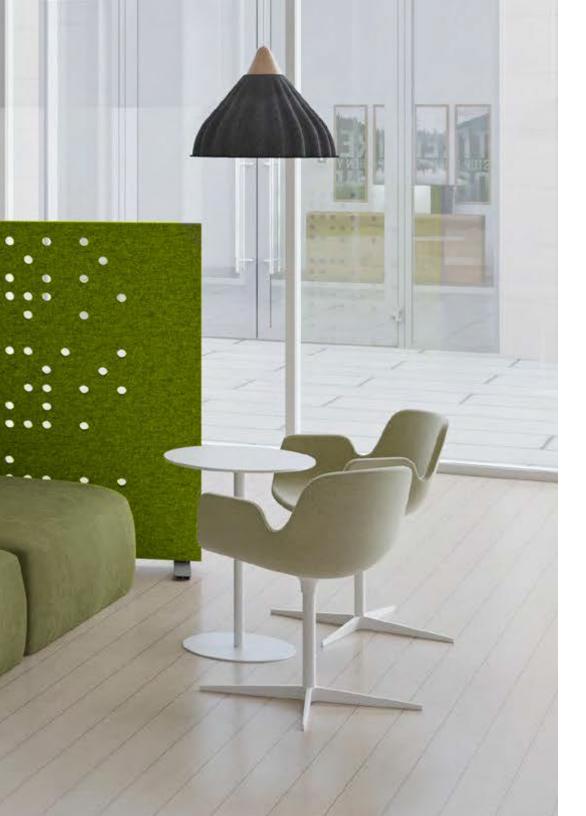

#### WHISPER SIDE | BACK DIVIDER

Desk division is more important than ever. From single desk options to benching workstations, WHISPER dividers offer solutions that will stand the test of time.

#### WHISPER SIDE DIVIDER

Create a sense of privacy and separation from desk-to-desk. Side table clamp provides quick and easy installation and added functionality for temporary division options.

Create a compelling patterned design for visually-distinct acoustic division.