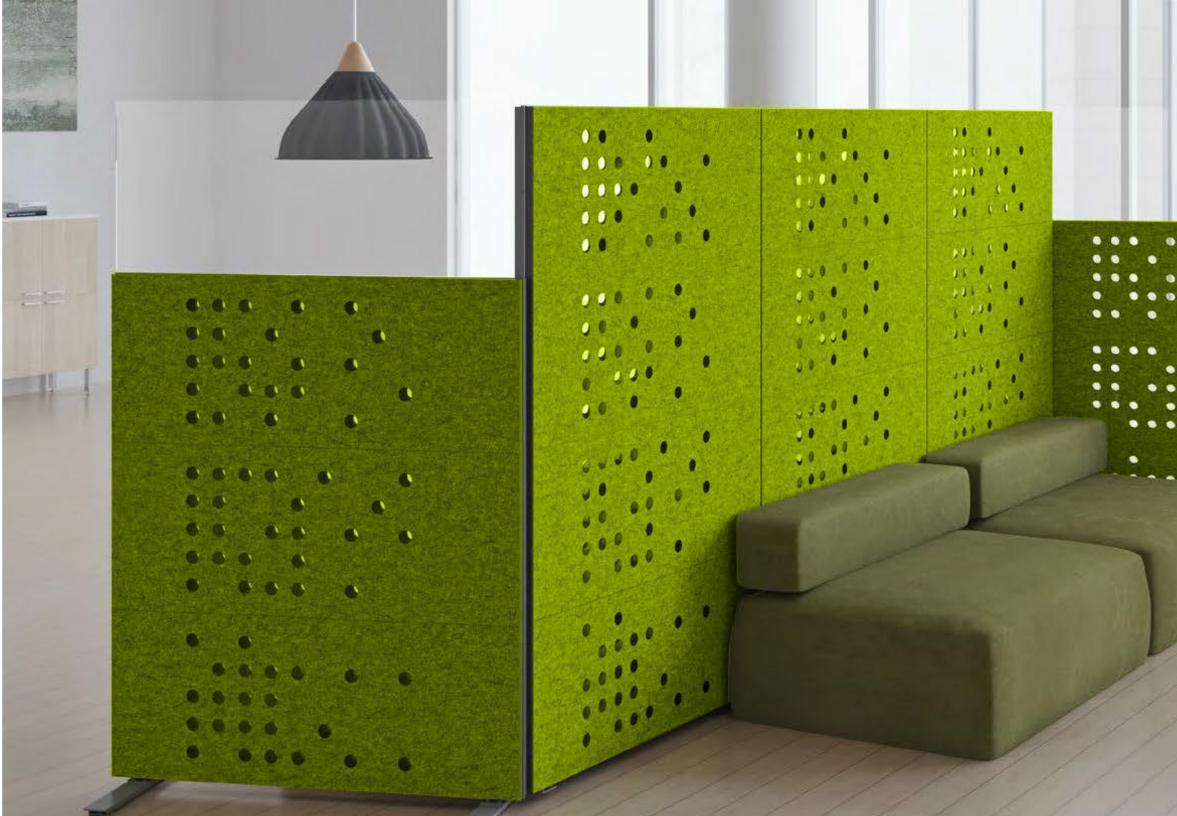

#### WHISPER SIDE | BACK DIVIDER

Desk division is more important than ever. From single desk options to benching workstations, WHISPER dividers offer solutions that will stand the test of time.

#### WHISPER SIDE DIVIDER

Create a sense of privacy and separation from desk-to-desk. Side table clamp provides quick and easy installation and added functionality for temporary division options.

Create a compelling patterned design for visually-distinct acoustic division.