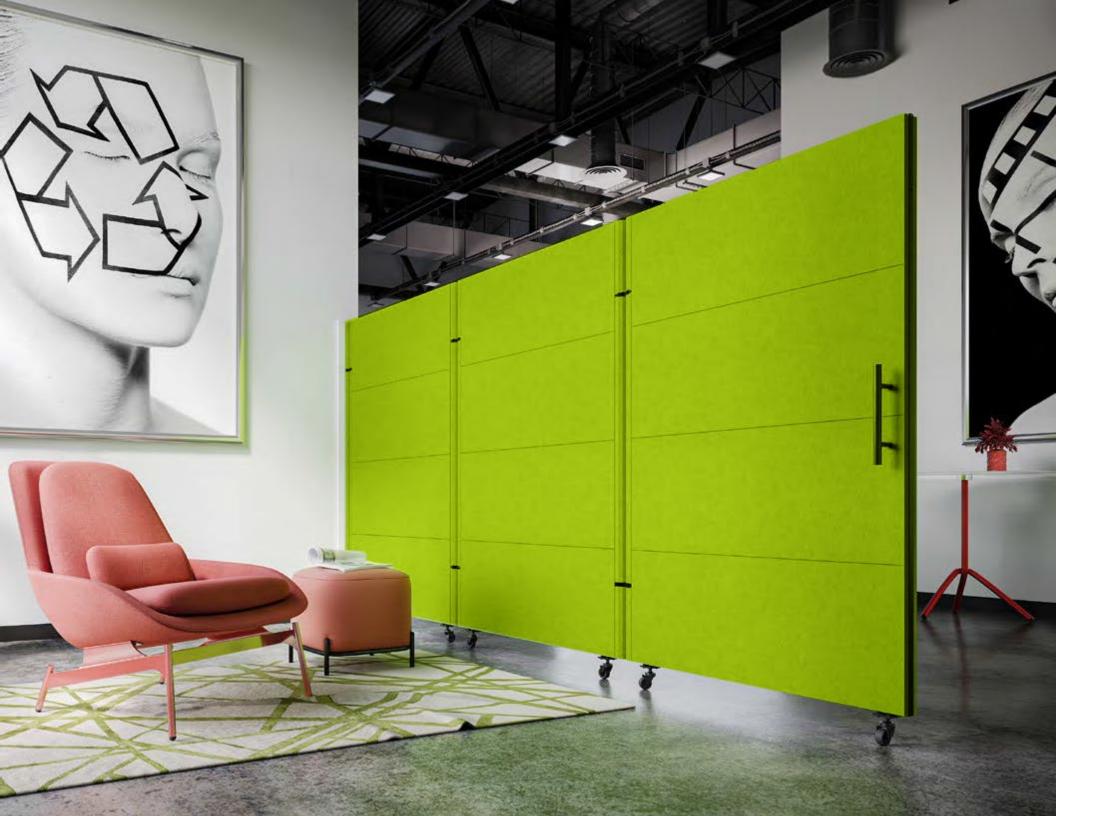

WHISPER FREE-STANDING WALL

Provide unique functionality to shared spaces by creating a sense of privacy in an open floor plan office or community setting.

#### WHISPER FREE-STANDING WALL

#### WHISPER FREE-STANDING WALL

Create the perfect space within a space. WHISPER technology's acrylic add-on can be utilized as an above wall insert to maintain a protective barrier. If a seethrough pattern is selected and a clear protective barrier is required, built-in acrylic can be added inside the panel.