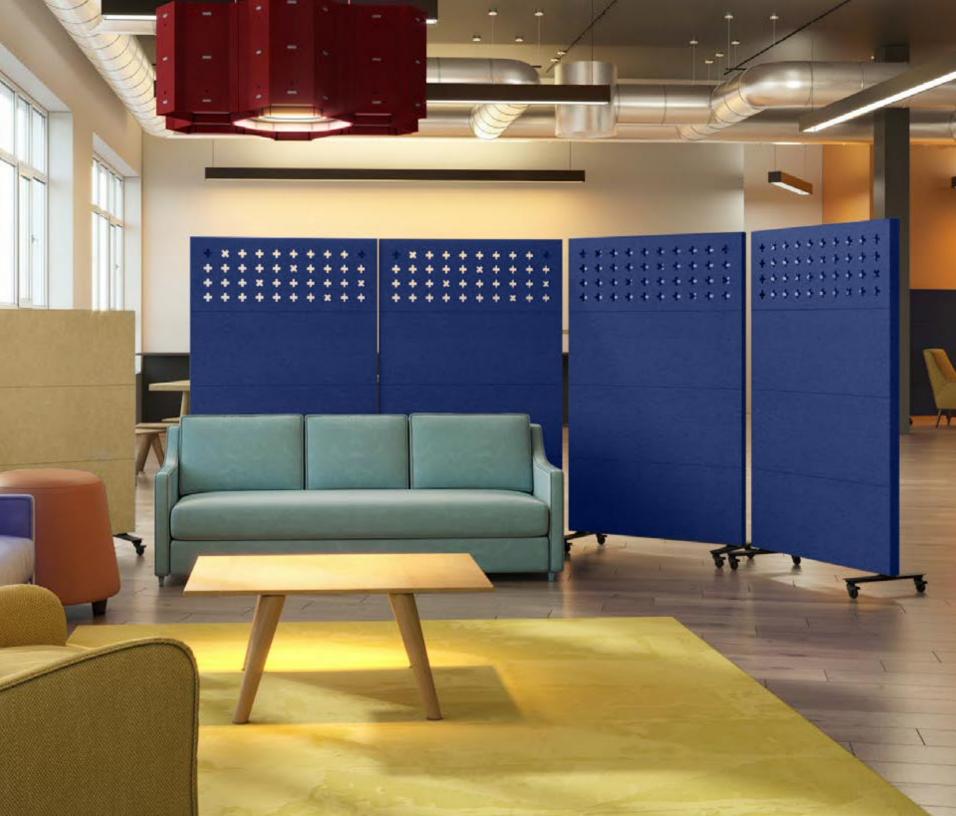

#### WHISPER HANGING WALL

Ceiling-hung panels are eye-catching with exceptional acoustical performance and provide a personal space barrier.