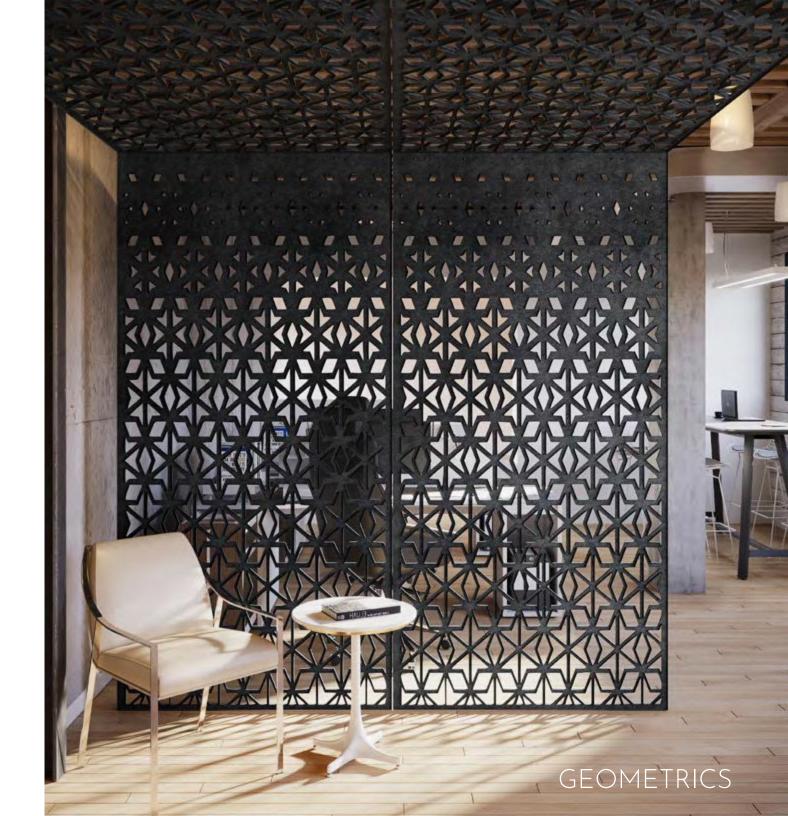

ith exceptional acoustical performance and provide a personal space barrier.





#### WHISPER SIDE | BACK DIVIDER

Desk division is more important than ever. From single desk options to benching workstations, WHISPER dividers offer solutions that will stand the test of time.



#### WHISPER SIDE DIVIDER

Create a sense of privacy and separation from desk-to-desk. Side table clamp provides quick and easy installation and added functionality for temporary division options.







Create a compelling patterned design for visually-distinct acoustic division.

19

ATTENDED OF ALL DESCRIPTION OF THE 111 1111 1 11 1 ----

ATTENDED IN A REAL PROPERTY.

ALL DE

ALLENDER

A REAL PROPERTY.

......

.......

. . ...

A 1 1 1 1 1 1 1 1 1 1 1

....... 111 11 111 1 11 1111

...

1111 111





# SHEETS





## RAFTERS STRAIGHT WALL

RAFTERS STRAIGHT WALL provides the perfect modular division solution for multifunctional spaces.



## RAFTERS FLEXI WALL

Create some flow with RAFTERS FLEXI WALL, a unique room divider that can be joined together to create a continuous vertical slat wall.









Create a larger division footprint with STACK, an easy solution for space division that works as a permanent structure or temporary divide.

27



Add cool vibes to any space with HONEYCOMB's interlocking, modular room division.

# HONEYCOMB



# CONSTRUCTS

Create a space within a space to provide the ultimate acoustic calm for meetings, small sessions or personal privacy.



Cut down on the hustle and bustle of busy environments by minimizing visual distractions in an open office space or co-work