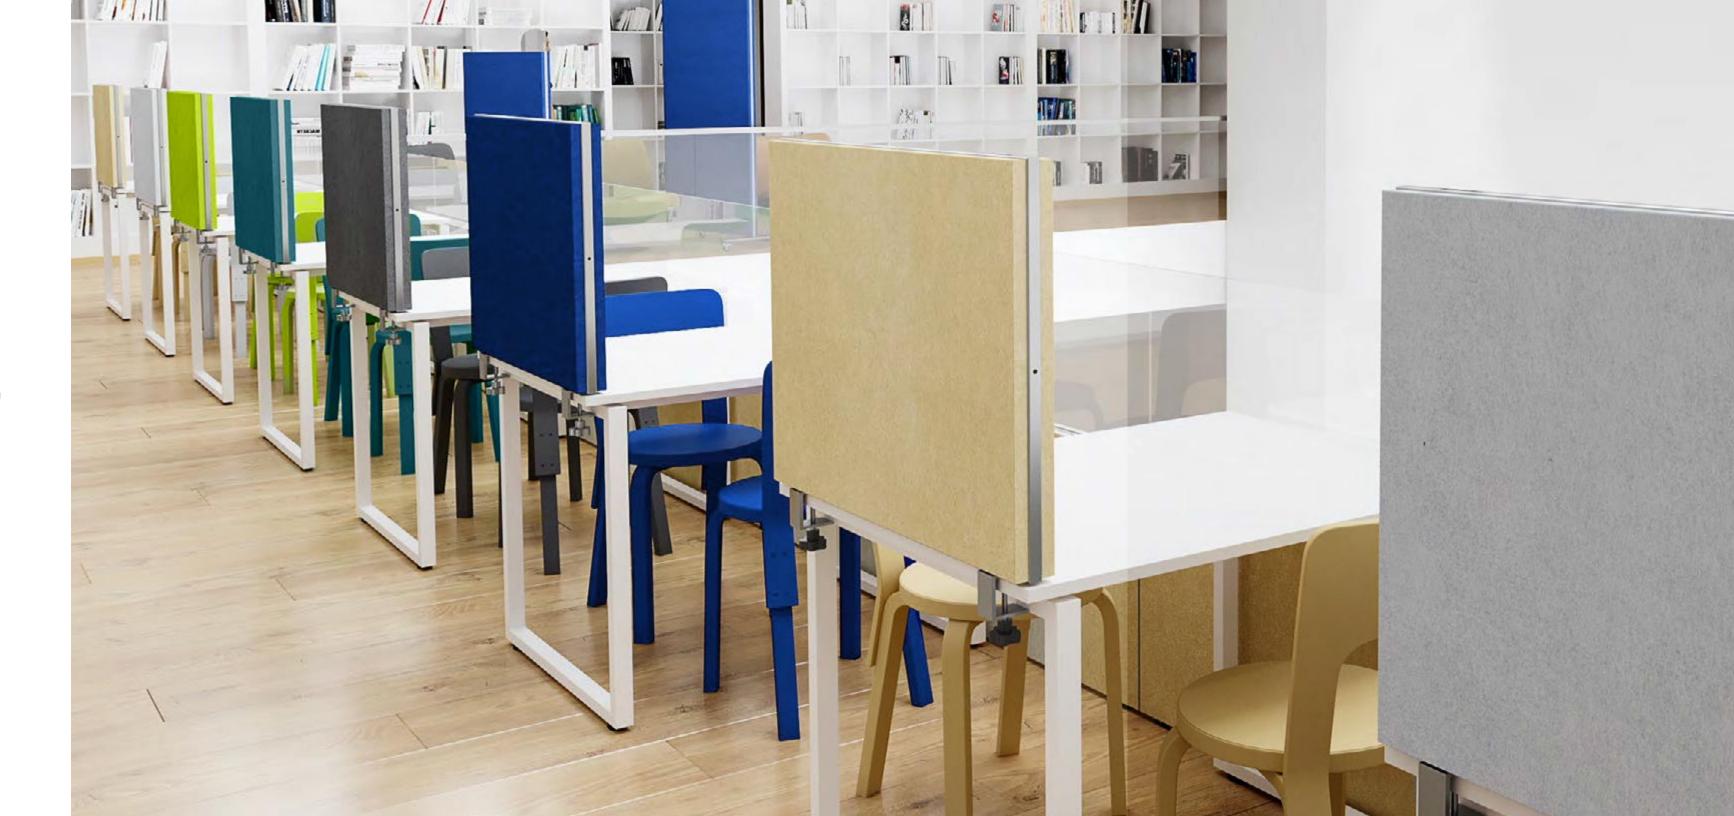

#### WHISPER SIDE | BACK DIVIDER

Desk division is more important than ever. From single desk options to benching workstations, WHISPER dividers offer solutions that will stand the test of time.

#### WHISPER SIDE DIVIDER

Create a sense of privacy and separation from desk-to-desk. Side table clamp provides quick and easy installation and added functionality for temporary division options.

Create a compelling patterned design for visually-distinct acoustic division.