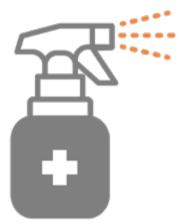

### Cleaning + Disinfection.

Did You Know... You Can Clean AND Disinfect PET?

Proper cleaning and disinfecting surfaces in public spaces and offices have become increasingly important in the post-COVID environment. Luckily, PET is made from recycled plastic water bottles – so not only is it capable of being properly sanitized it's also extremely easy!

Follow these simple steps to disinfect PET:

1. Choose one of the recommended disinfectants\*.

2. Mist the surface of the material with a hand spray applicator. Apply generously.
 3. Allow material to air dry.