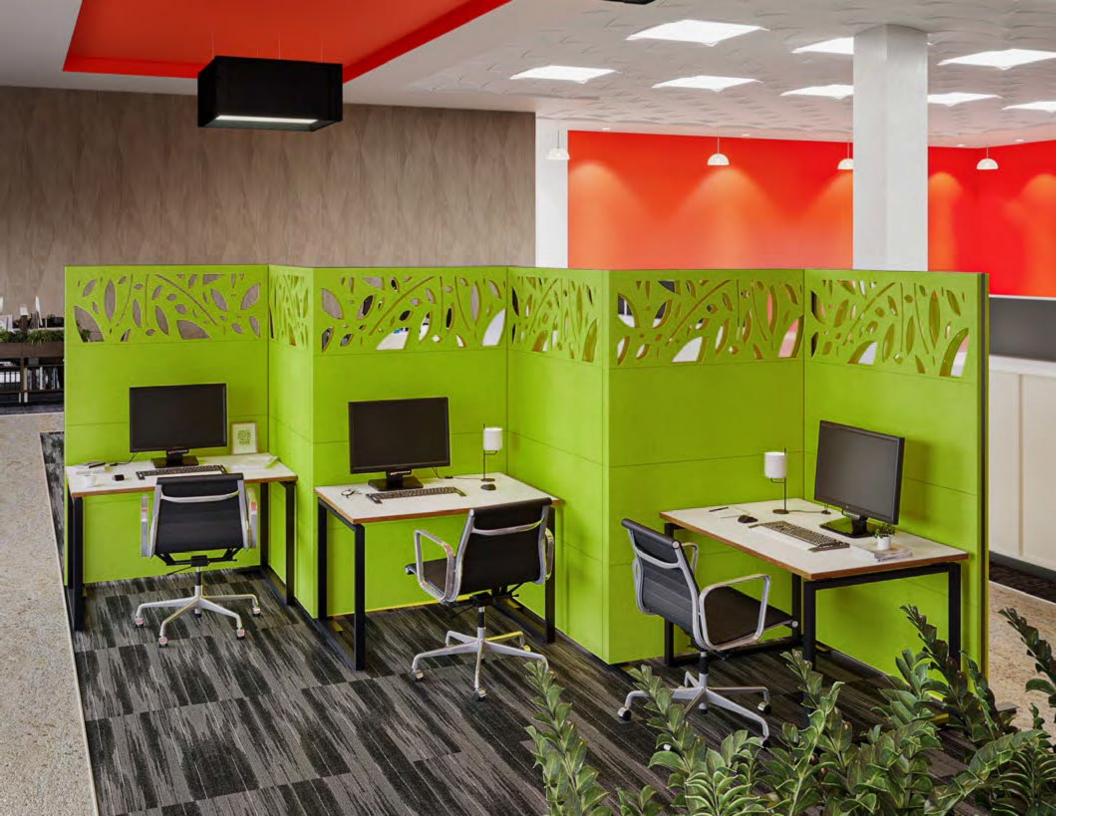

#### WHISPER SIDE | BACK DIVIDER

Desk division is more important than ever. From single desk options to benching workstations, WHISPER dividers offer solutions that will stand the test of time.

#### WHISPER SIDE DIVIDER

Create a sense of privacy and separation from desk-to-desk. Side table clamp provides quick and easy installation and added functionality for temporary division options.

Create a compelling patterned design for visually-distinct acoustic division.