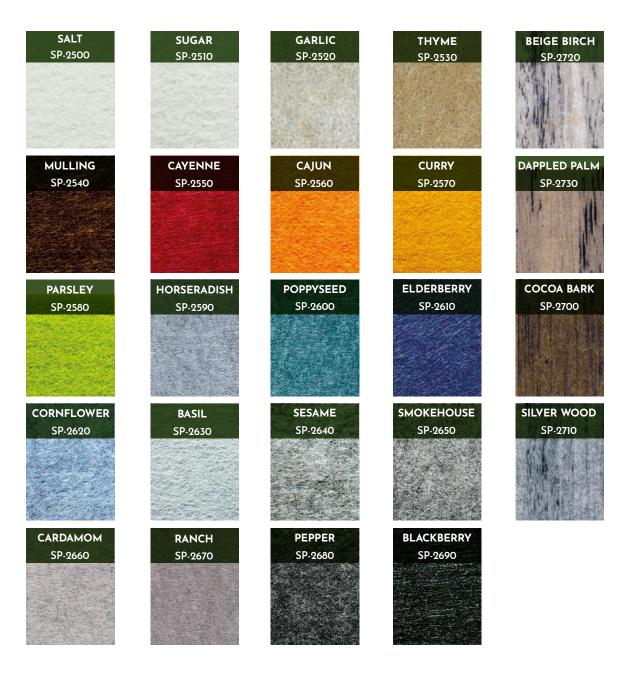

\*For disinfection, common household EPA-registered disinfectants should be effective.
\*Please refer to the EPA-approved list of products effective against the virus that causes COVID-19.
\*A diluted solution of household bleach (at least 1000 ppm sodium hypochlorite) can be sprayed on. Prepare a bleach solution by combining 1/3 C bleach per gallon of water. Bleach solutions will remain effective for a time period of up to 24 hours.

### Info + Sustainability.

All of our acoustical solutions are made with PET acoustical felt, manufactured with 55% post-consumer recycled content.

Sound and Fire Ratings Sound Absorption | ASTM C423 NRC Rating | 0.60 - 1.0 Fire Rating | ASTM E-84, Class A

Environmental Factors 100% recyclable Low VOC Emissions | ASTM D5116 LEED | MRc4

### 9mm Colors.







#### 844.458.8115 HEARTLANDCOLLECTION.US