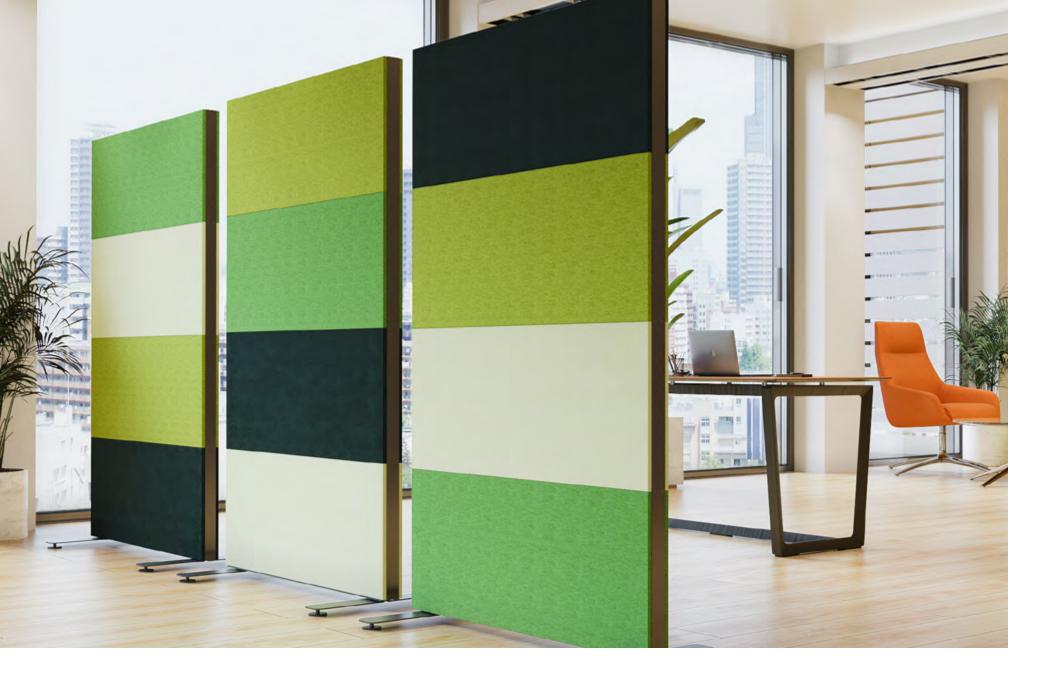

#### WHISPER PIVOT WALL

in seconds.

Pivot wall folding panel system uses proprietary hardware allowing each divider to independently pivot. With the caster and wall mount option, walls can be deployed and retracted