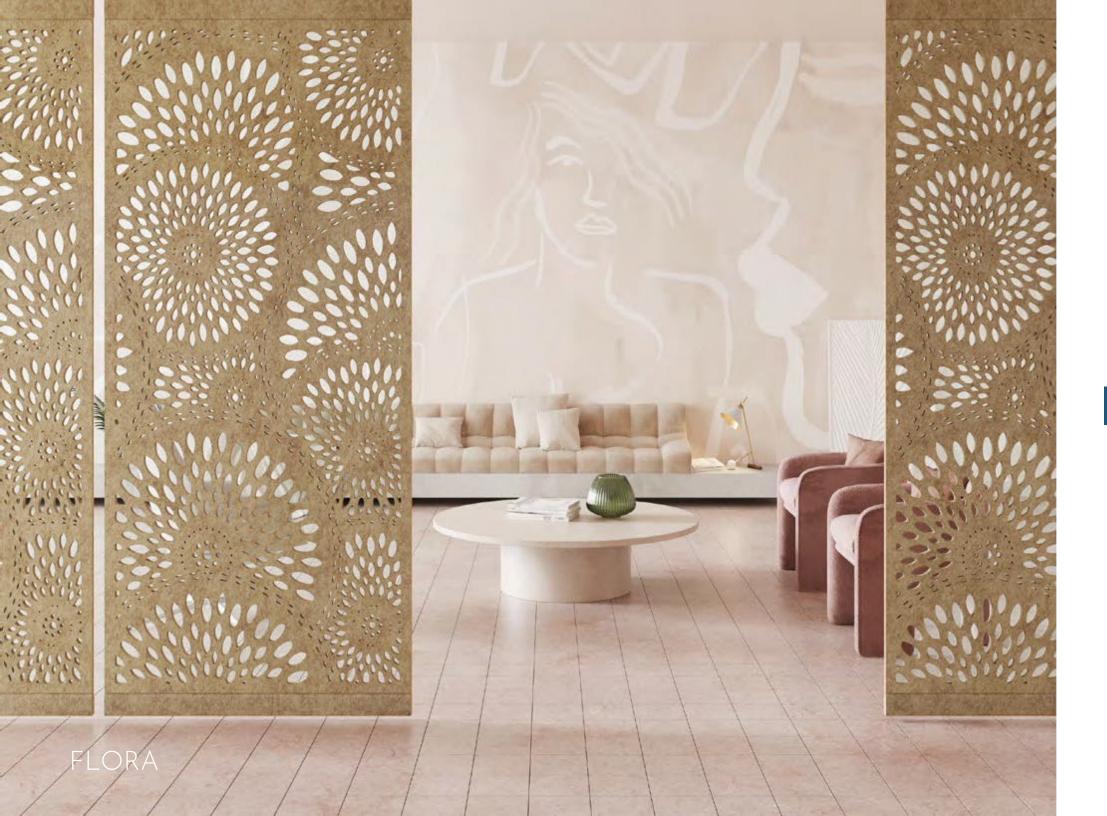

#### WHISPER SIDE | BACK DIVIDER

Desk division is more important than ever. From single desk options to benching workstations, WHISPER dividers offer solutions that will stand the test of time.

#### WHISPER SIDE DIVIDER

Create a sense of privacy and separation from desk-to-desk. Side table clamp provides quick and easy installation and added functionality for temporary division options.

Create a compelling patterned design for visually-distinct acoustic division.