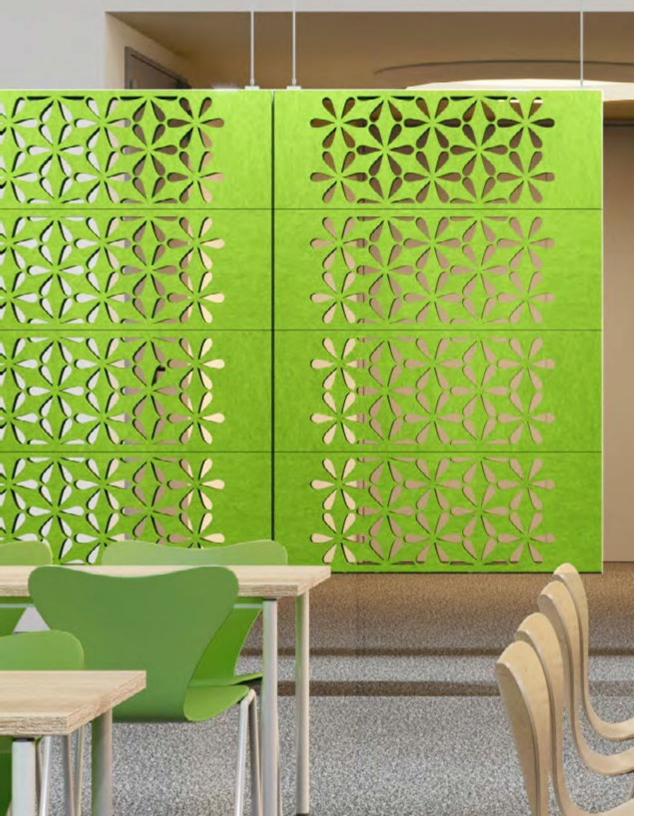

### WHISPER

Providing separation, protection and noise control in the workplace is more important than ever. WHISPER provides a mix-and-match approach to space division. Build your perfect divider by stacking to different heights, adding sound blocking technology or incorporating acrylic. Create unique micro-spaces to suit any design.

**Absorption** All WHISPER division is made with a two-layer PET design with a hollow internal cavity, providing a near-perfect NRC Rating. Whether you're dividing whole spaces, nooks and crannies, workstations or individual desks, WHISPER is the perfect solution for a beautiful space with exemplary sound blocking acoustic performance.

**Protection** Incorporate acrylic into any WHISPER division solution for an added layer of protection. Acrylic is available in 2 options: as an above-the-wall insert, or a built-in sheet that allows for see-thru visibility when patterns/perforations are cut into the PET while still maintaining a protective barrier.