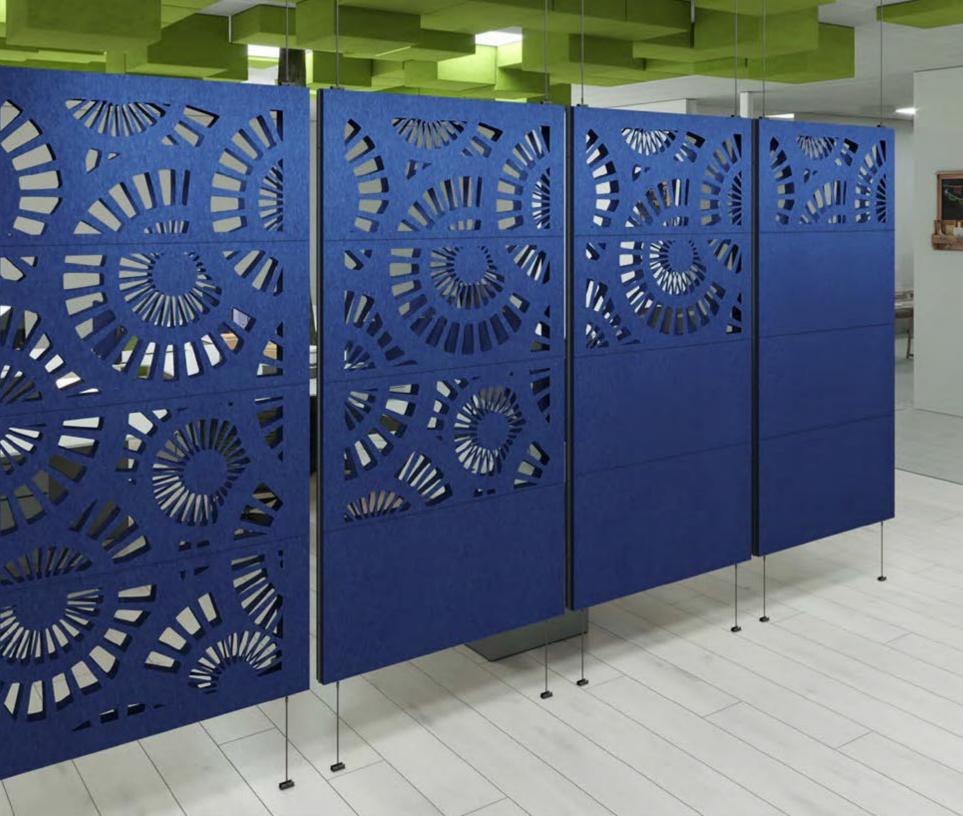

WHISPER FREE-STANDING WALL

Provide unique functionality to shared spaces by creating a sense of privacy in an open floor plan office or community setting.

#### WHISPER FREE-STANDING WALL

#### WHISPER FREE-STANDING WALL

Create the perfect space within a space. WHISPER technology's acrylic add-on can be utilized as an above wall insert to maintain a protective barrier. If a seethrough pattern is selected and a clear protective barrier is required, built-in acrylic can be added inside the panel.