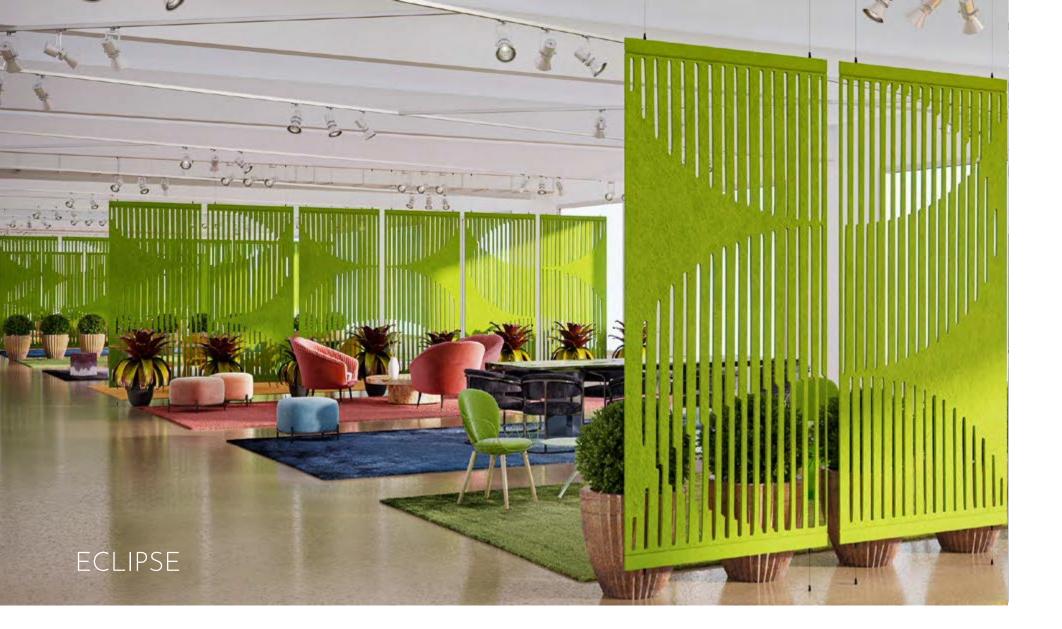

## RAFTERS FLEXI WALL

Create some flow with RAFTERS FLEXI WALL, a unique room divider that can be joined together to create a continuous vertical slat wall.

Create a larger division footprint with STACK, an easy solution for space division that works as a permanent structure or temporary divide.