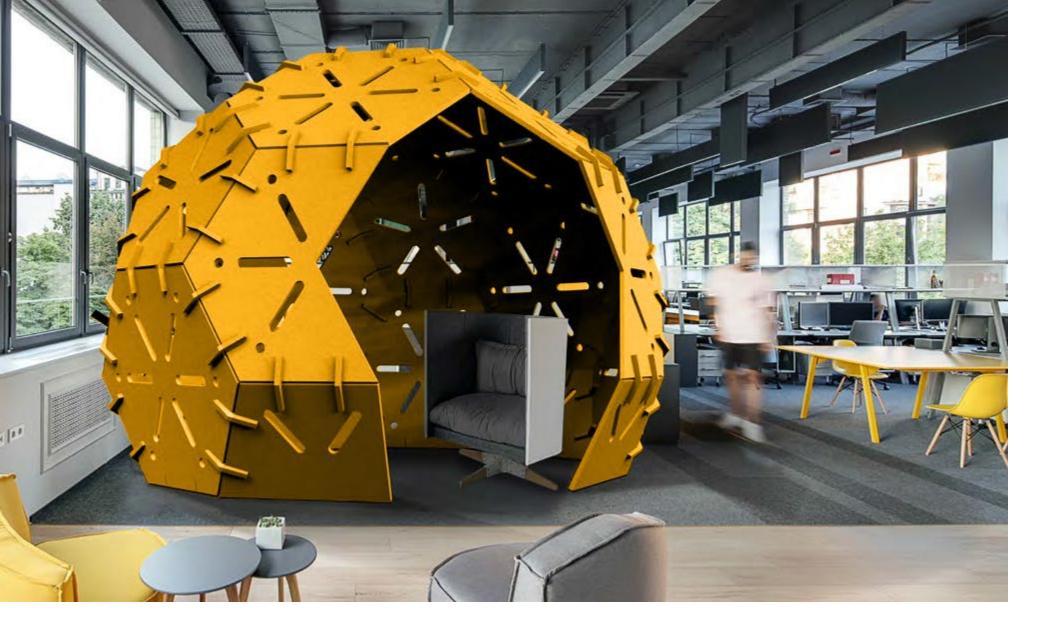

# HONEYCOMB

27

Add cool vibes to any space with HONEYCOMB's interlocking, modular room division.