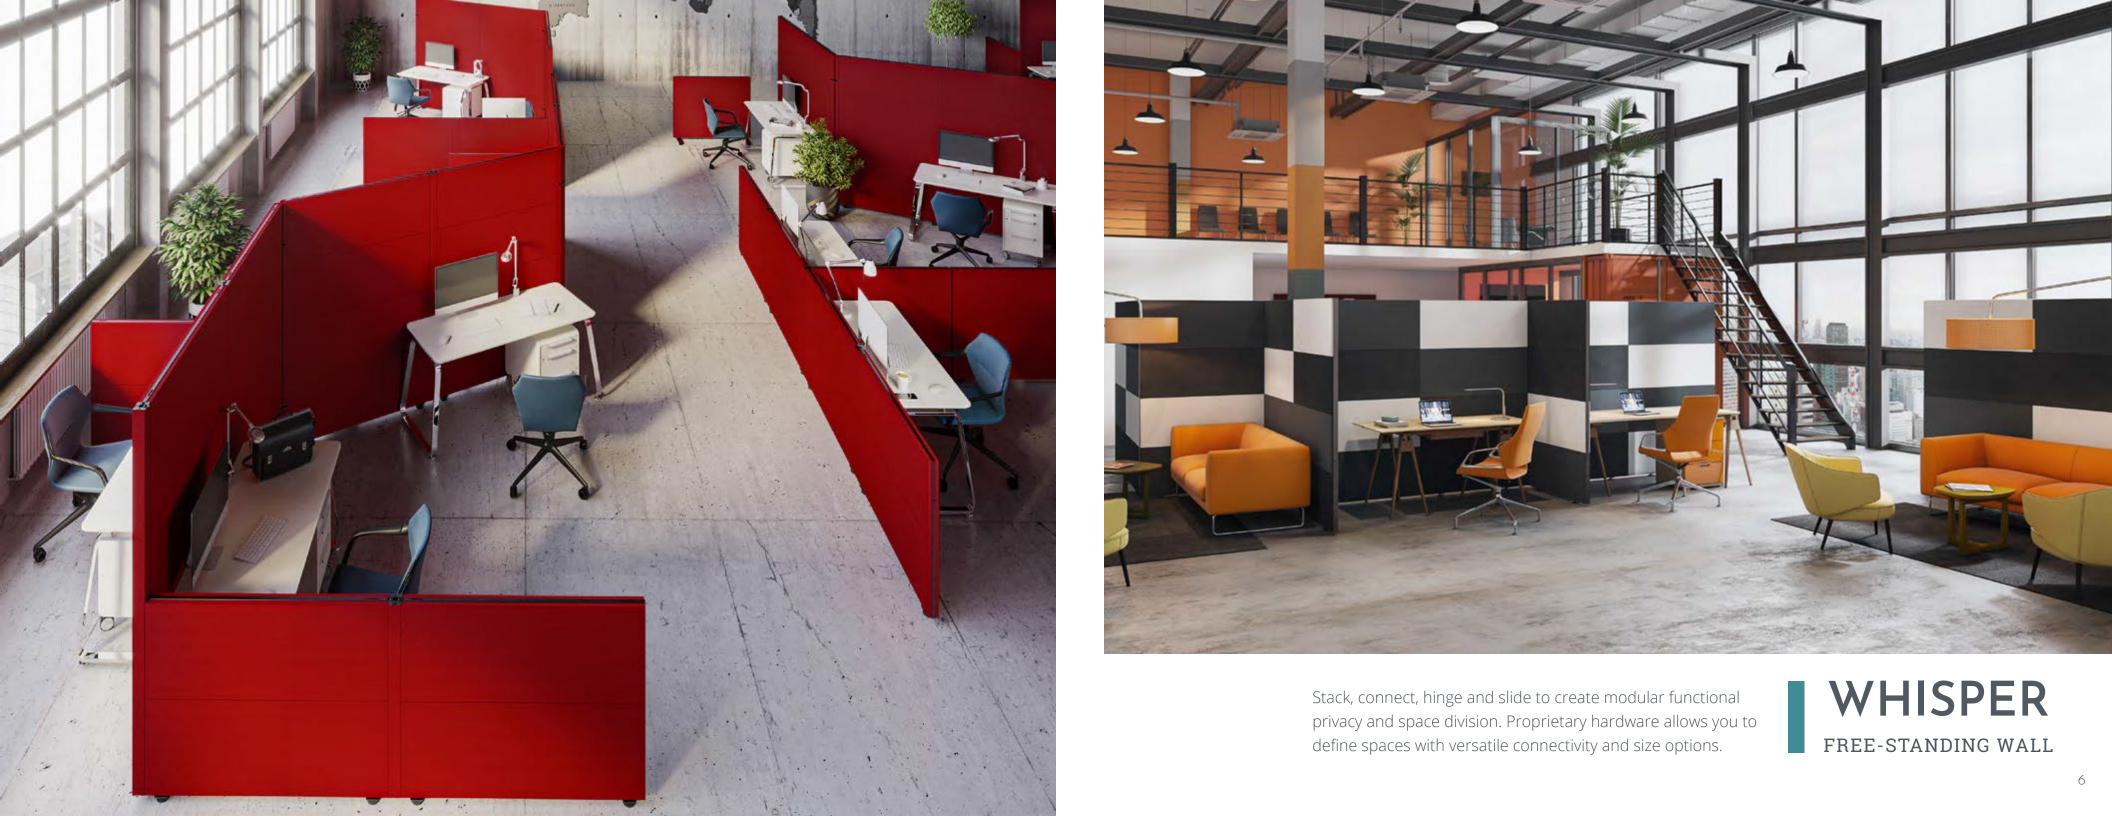

### WHISPER

Providing separation, protection and noise control in the workplace is more important than ever. WHISPER provides a mix-and-match approach to space division. Build your perfect divider by stacking to different heights, adding sound blocking technology or incorporating acrylic. Create unique micro-spaces to suit any design.

WHISPER FREE-STANDING WALL

Provide unique functionality to shared spaces by creating a sense of privacy in an open floor plan office or community setting.

#### WHISPER FREE-STANDING WALL

#### WHISPER FREE-STANDING WALL

Create the perfect space within a space. WHISPER technology's acrylic add-on can be utilized as an above wall insert to maintain a protective barrier. If a seethrough pattern is selected and a clear protective barrier is required, built-in acrylic can be added inside the panel.