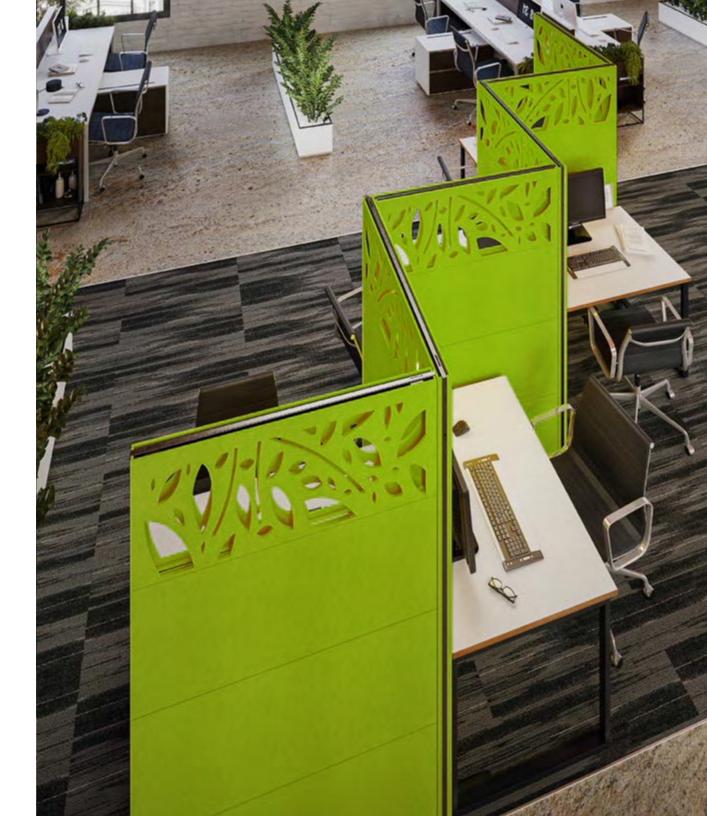

#### WHISPER SIDE | BACK DIVIDER

Desk division is more important than ever. From single desk options to benching workstations, WHISPER dividers offer solutions that will stand the test of time.

#### WHISPER SIDE DIVIDER

Create a sense of privacy and separation from desk-to-desk. Side table clamp provides quick and easy installation and added functionality for temporary division options.

Create a compelling patterned design for visually-distinct acoustic division.