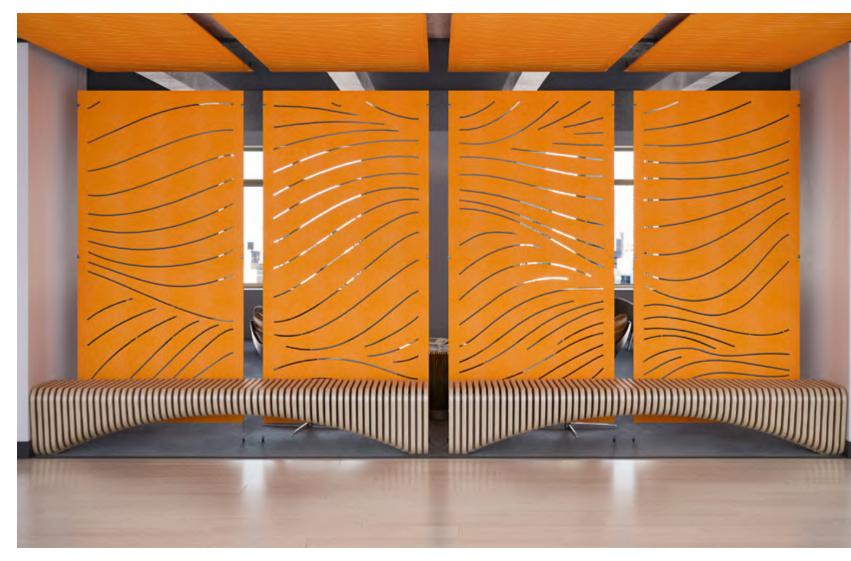

WHISPER FREE-STANDING WALL

Provide unique functionality to shared spaces by creating a sense of privacy in an open floor plan office or community setting.

#### WHISPER FREE-STANDING WALL

#### WHISPER FREE-STANDING WALL

Create the perfect space within a space. WHISPER technology's acrylic add-on can be utilized as an above wall insert to maintain a protective barrier. If a seethrough pattern is selected and a clear protective barrier is required, built-in acrylic can be added inside the panel.