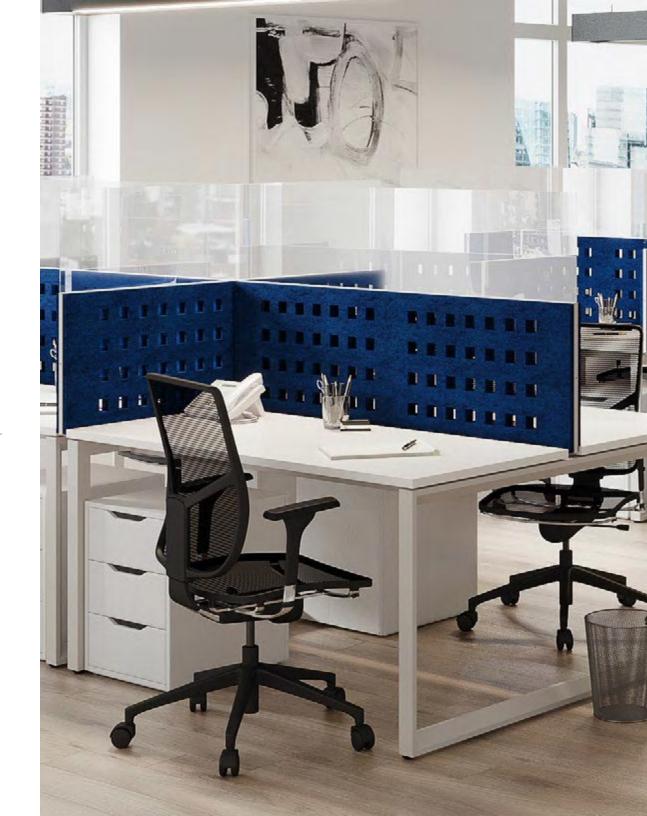

#### WHISPER SIDE | BACK DIVIDER

Desk division is more important than ever. From single desk options to benching workstations, WHISPER dividers offer solutions that will stand the test of time.

#### WHISPER SIDE DIVIDER

Create a sense of privacy and separation from desk-to-desk. Side table clamp provides quick and easy installation and added functionality for temporary division options.

Create a compelling patterned design for visually-distinct acoustic division.