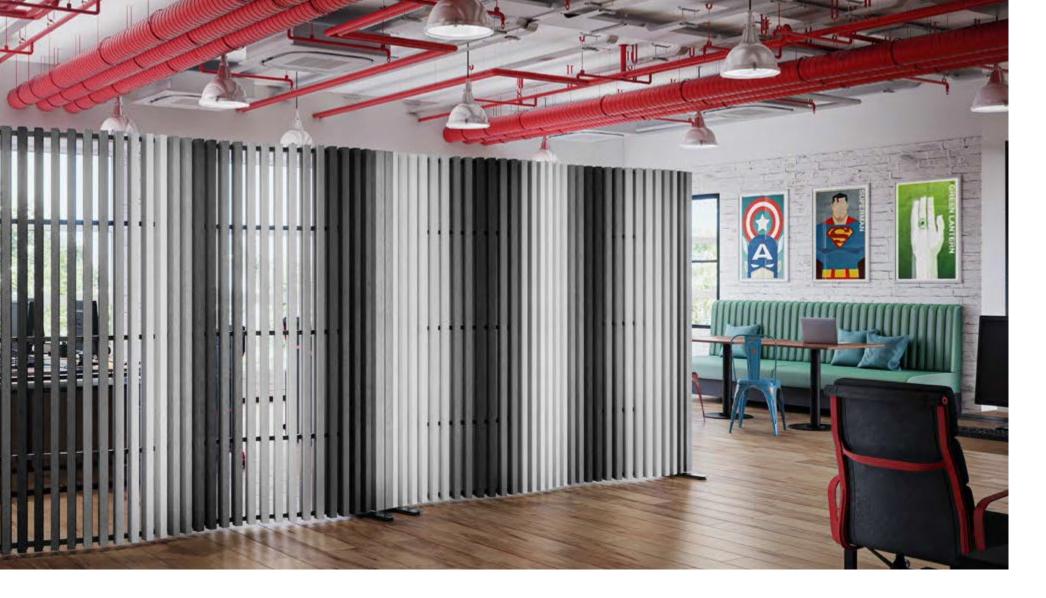

## RAFTERS FLEXI WALL

Create some flow with RAFTERS FLEXI WALL, a unique room divider that can be joined together to create a continuous vertical slat wall.

Create a larger division footprint with STACK, an easy solution for space division that works as a permanent structure or temporary divide.