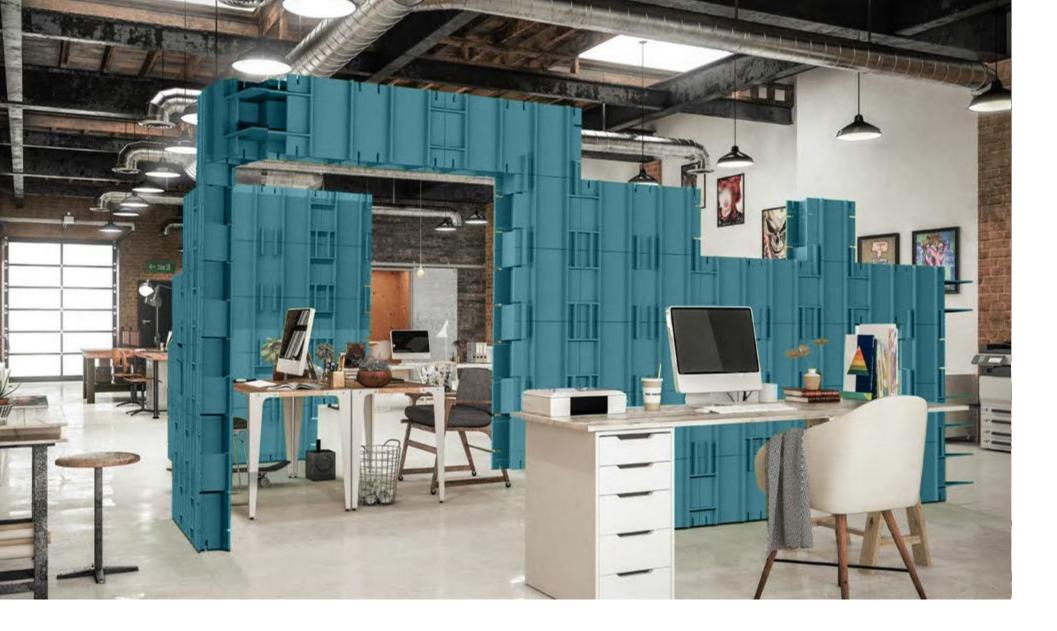

# CONSTRUCTS

Create a space within a space to provide the ultimate acoustic calm for meetings, small sessions or personal privacy.

Cut down on the hustle and bustle of busy environments by minimizing visual distractions in an open office space or co-working environment.

# CONCEAL