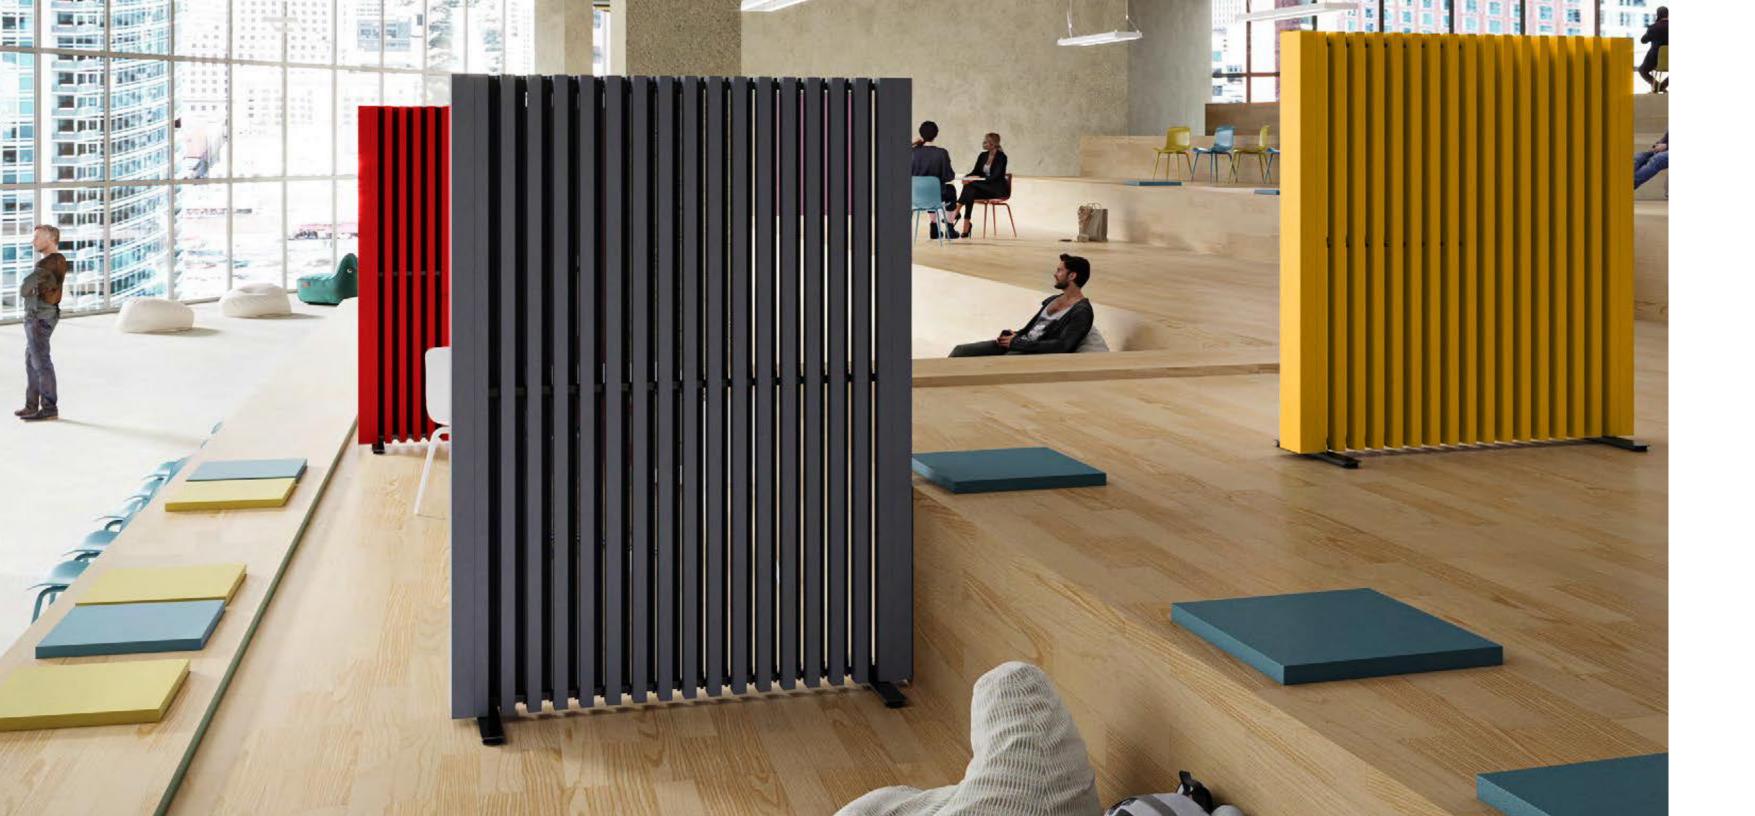

## RAFTERS STRAIGHT WALL

RAFTERS STRAIGHT WALL provides the perfect modular division solution for multifunctional spaces.

## RAFTERS FLEXI WALL

Create some flow with RAFTERS FLEXI WALL, a unique room divider that can be joined together to create a continuous vertical slat wall.

Create a larger division footprint with STACK, an easy solution for space division that works as a permanent structure or temporary divide.