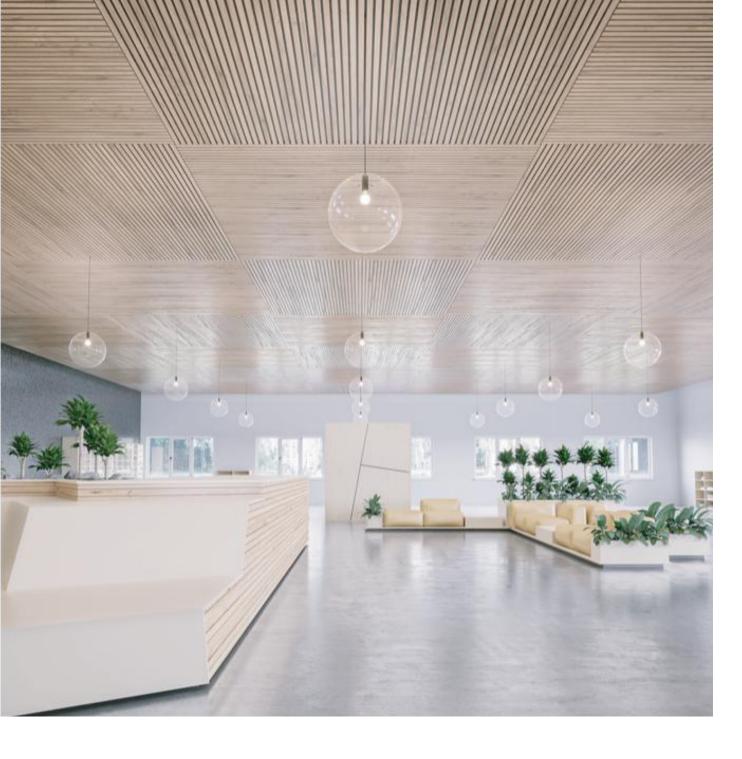

### Acoustic Panel with Linear Wood Slats

Combine the high-performing acoustical capabilities of PET felt with the natural and pleasing aesthetic of wood. Create a linear design that can carry from ceiling to wall. Installation is a snap - glue or screw directly to any existing ceiling or wall. WOODSCAPES comes in four wood-grain options with a black PET backing.

#### Installation

WOODSCAPES comes ready to glue or screw directly to any existing ceiling or wall. Screw directly on studs, and fit the screws between slats. Alternatively, WOODSCAPES can be cut to fit into a T-Grid similar to a typical dropped ceiling tile.