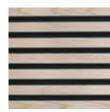

HEARTLAND
COLLECTION







Sunlit Birch



Amber Chestnut



Black Forest



Driftwood Ash



### WOODSCAPES

### Acoustic Panel with Linear Wood Slats

Combine the high-performing acoustical capabilities of PET felt with the natural and pleasing aesthetic of wood. Create a linear design that can carry from ceiling to wall. Installation is a snap - glue or screw directly to any existing ceiling or wall. WOODSCAPES comes in four wood-grain options with a black PET backing.

| С   | Ceiling and Wall Acoustic Panel |             |                     |  |  |
|-----|---------------------------------|-------------|---------------------|--|--|
| L   | W                               | Н           | WEIGHT              |  |  |
| 24" | 96"                             | 0.87"       | 35 lbs              |  |  |
| 24" | 96"