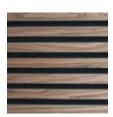

HEARTLAND
COLLECTION







Sunlit Birch



Amber Chestnut



Black Forest



Driftwood Ash



### WOODSCAPES

### Acoustic Panel with Linear Wood Slats

Combine the high-performing acoustical capabilities of PET felt with the natural and pleasing aesthetic of wood. Create a linear design that can carry from ceiling to wall. Installation is a snap - glue or screw directly to any existing ceiling or wall. WOODSCAPES comes in four wood-grain options with a black PET backing.

| С   | Ceiling and Wall Acoustic Panel |             |                     |  |  |
|-----|---------------------------------|-------------|---------------------|--|--|
| L   | W                               | Н           | WEIGHT              |  |  |
| 24" | 96"                             | 0.87"       | 35 lbs              |  |  |
| 24" | 96"