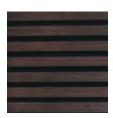

HEARTLAND
COLLECTION







Sunlit Birch



Amber Chestnut



Black Forest



Driftwood Ash



### WOODSCAPES

### Acoustic Panel with Linear Wood Slats

Combine the high-performing acoustical capabilities of PET felt with the natural and pleasing aesthetic of wood. Create a linear design that can carry from ceiling to wall. Installation is a snap - glue or screw directly to any existing ceiling or wall. WOODSCAPES comes in four wood-grain options with a black PET backing.

| С   | Ceiling and Wall Acoustic Panel |             |                     |  |  |
|-----|---------------------------------|-------------|---------------------|--|--|
| L   | W                               | Н           | WEIGHT              |  |  |
| 24" | 96"                             | 0.87"       | 35 lbs              |  |  |
| 24" | 96"                             | 0.3