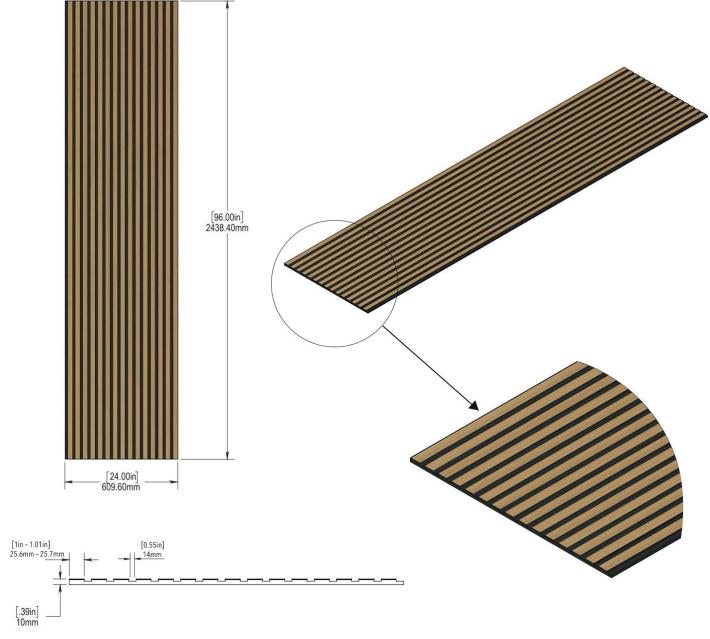

# **WOODSCAPES LITE - DIMENSIONS**

Two-year limited warranty guarantees all of our products are free from defects in the materials and maintain their quality of craftsmanship. See our two-year warranty sheet for full details.

| С   | Ceiling and Wall Acoustic Panel |             |                     |  |  |
|-----|---------------------------------|-------------|---------------------|--|--|
| L   | W                               | Н           | WEIGHT              |  |  |
| 24" | 96"                             | 0.87"       | 35 lbs              |  |  |
| 24" | 96"                             | 0.37"       | 4.8 lbs             |  |  |
|     | L<br>24"                        | L W 24" 96" | L W H 24" 96" 0.87" |  |  |