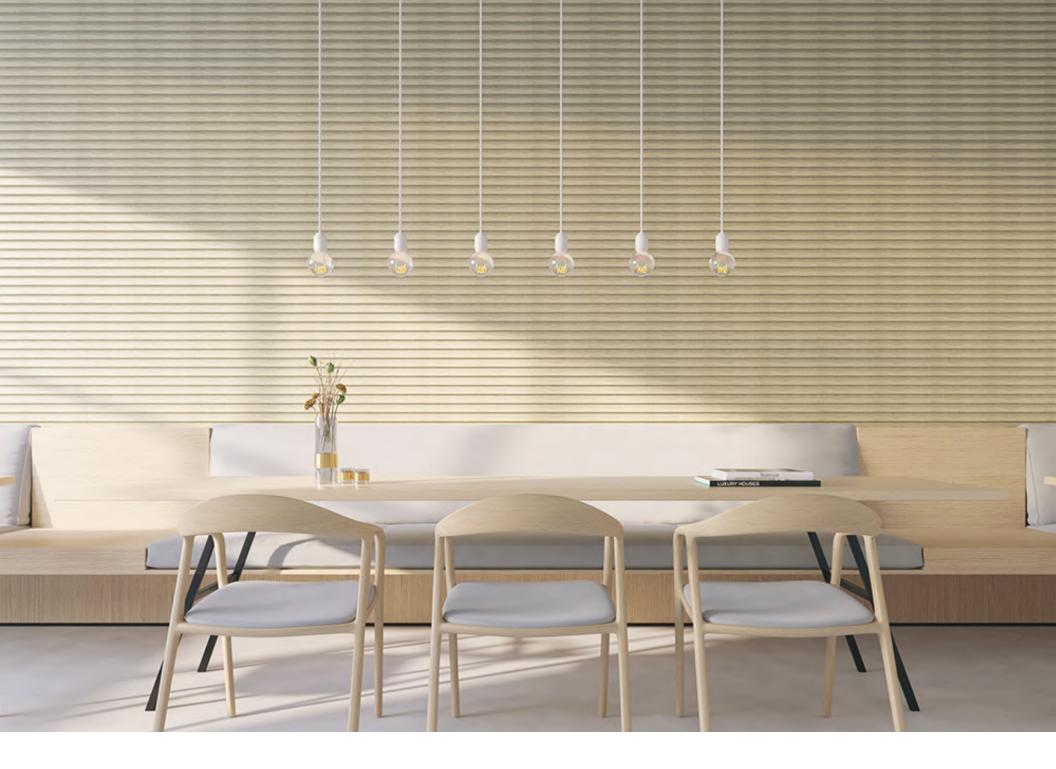

### Acoustic Panel with Linear Wood Slats

Combine the high-performing acoustical capabilities of PET felt with the natural and pleasing aesthetic of wood. Create a linear design that can carry from ceiling to wall. Installation is a snap - glue or screw directly to any existing ceiling or wall. WOODSCAPES comes in four wood-grain options with a black PET backing.