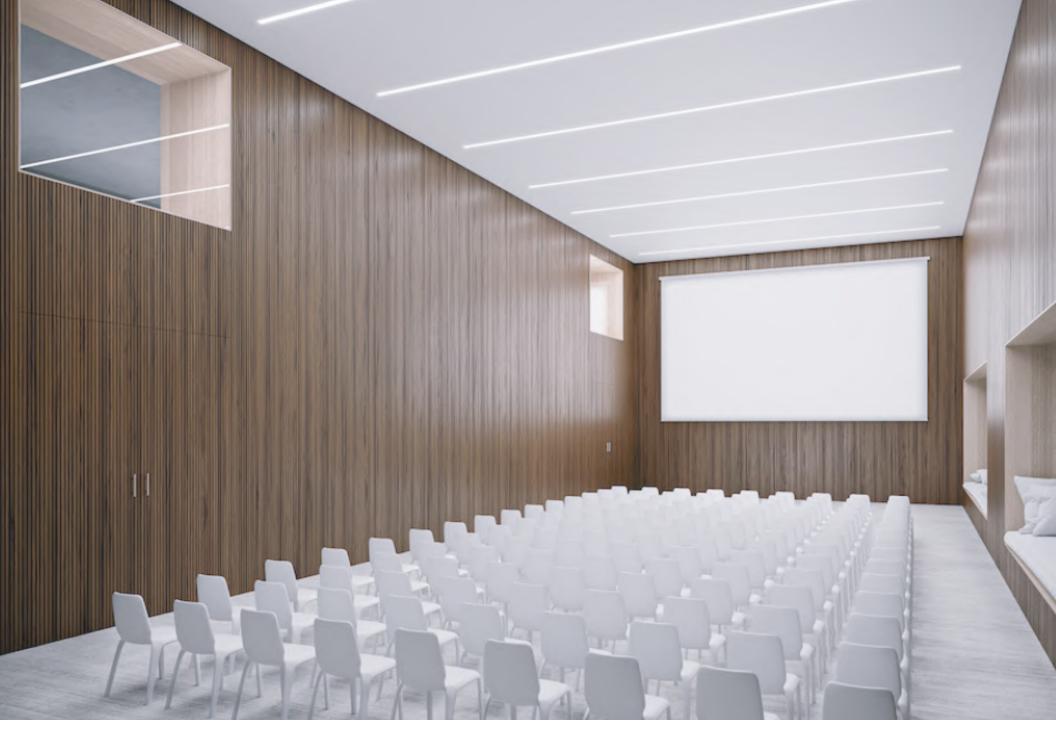

### Acoustic Panel with Linear Wood Slats

Combine the high-performing acoustical capabilities of PET felt with the natural and pleasing aesthetic of wood. Create a linear design that can carry from ceiling to wall. Installation is a snap - glue or screw directly to any existing ceiling or wall. WOODSCAPES comes in four wood-grain options with a black PET backing.