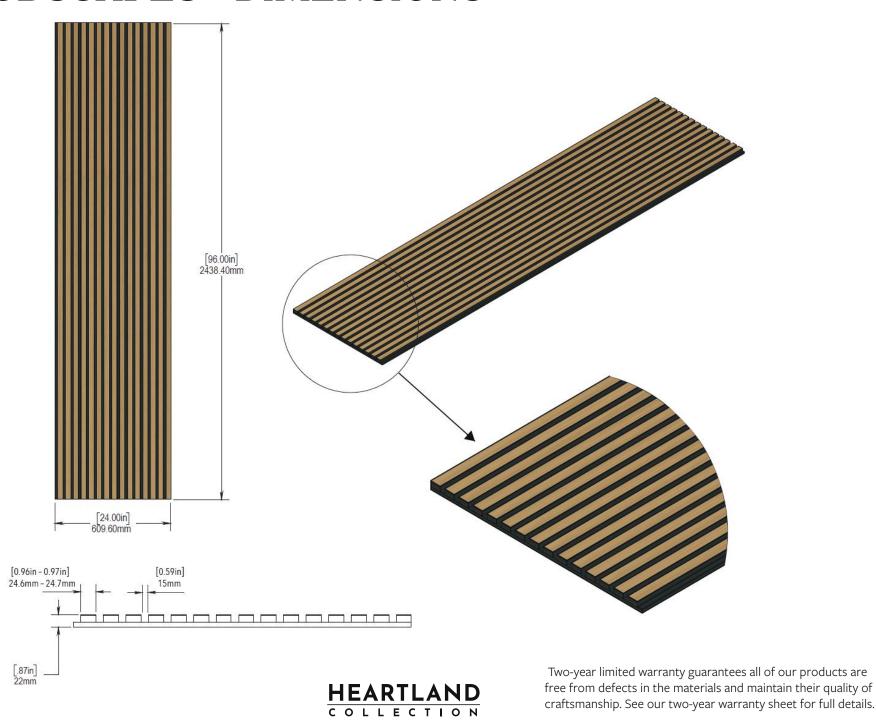

# **WOODSCAPES - DIMENSIONS**

| С   | Ceiling and Wall Acoustic Panel |             |                     |  |  |
|-----|---------------------------------|-------------|---------------------|--|--|
| L   | W                               | Н           | WEIGHT              |  |  |
| 24" | 96"                             | 0.87"       | 35 lbs              |  |  |
| 24" | 96"                             | 0.37"       | 4.8 lbs             |  |  |
|     | L<br>24"                        | L W 24" 96" | L W H 24" 96" 0.87" |  |  |